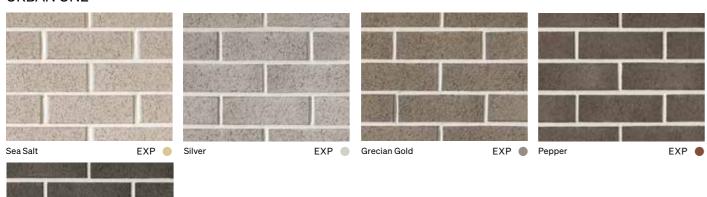

#### **URBAN ONE**

The Urban One brick series is the perfect complement to any contemporary home design. With its range of neutral toned bricks it pairs well with stone, timber or render, providing an understated, monochromatic backdrop for design and finishing statements.

FEATURED: CHIFFON