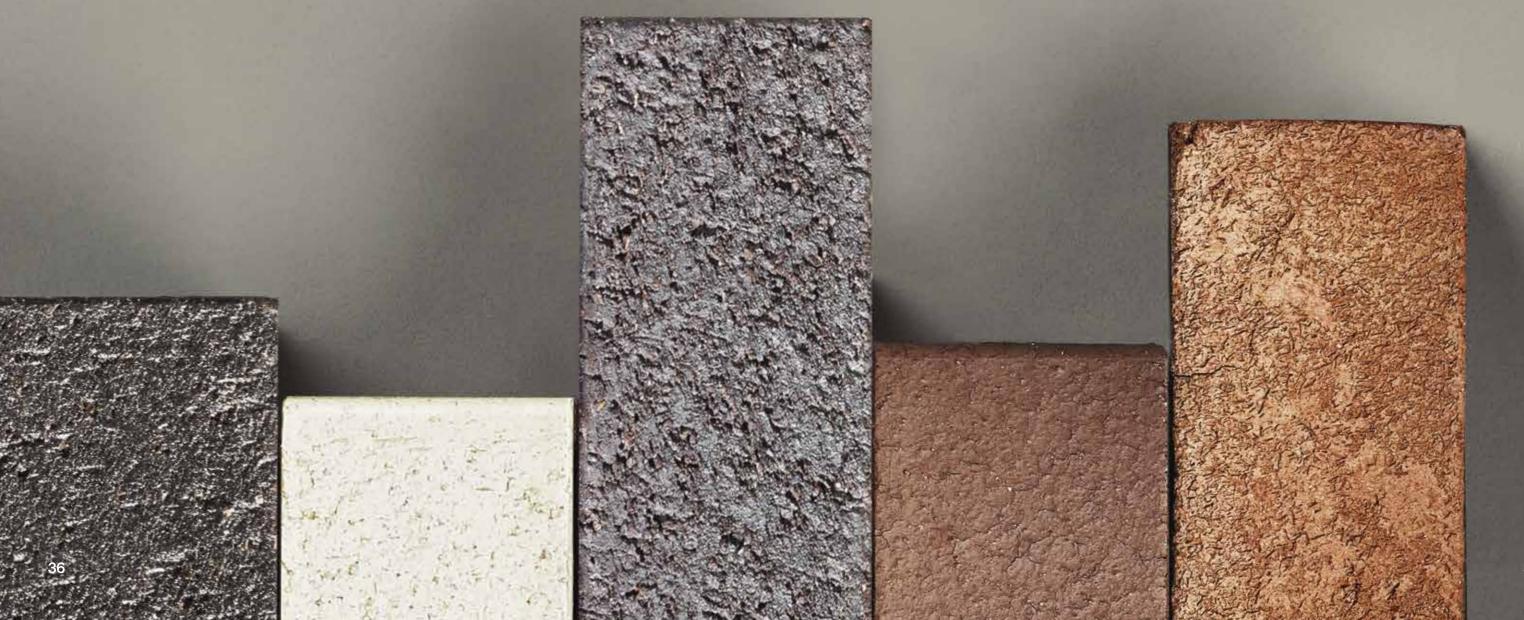

# Luxe Collection

#### METALLIX

A brick face that glimmers, sparks immediate interest and which possesses great subtlety. With its depth of colour the Metallix range reflects light on finished brickwork, creating a satin metallic sheen that will lend depth and sophistication to your project.