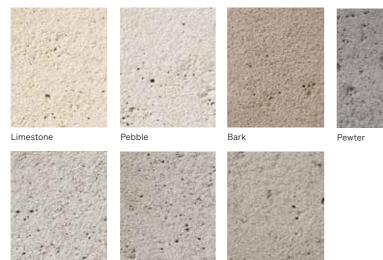

### **Mineral Contours**

Minimalistic, sleek and modern, these bricks are the result of outstanding craftsmanship and leading-edge innovation. Crafted from some of the finest white clays in Australia, their subtle matte colours and gentle speckled surfaces bring an incredibly elegant natural stone finish to interior and exterior projects.

On the surface, the Mineral Contours collection is almost naturally perfect and invitingly tactile, yet their development has been the result of years of work utilising sophisticated kiln processes. These bricks are ideal for feature walls, custom builds, columns and more – indeed anywhere that requires an architecturally designed statement to be made.

# **Sculptured Sands**

With a broad range of contemporary colours, this naturally elegant collection is adorned with a light application of sand to ensure a harmonious relationship in any environment – indoors or out.

#### Natural

#### Opaque