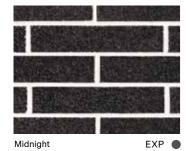

# **Product Information Index**

| Collection   | Range                       | Product       | Durability<br>Class | Solar<br>Rating | Colour<br>Group | Colour<br>Scheme | Size                 | Page |
|--------------|-----------------------------|---------------|---------------------|-----------------|-----------------|------------------|----------------------|------|
|              |                             | Cabaret       | EXP                 | М               | Red             | Rouge            | 230mm x 110mm x 76mm | 20   |
|              | FRINGE                      | Festival      | EXP                 | D               | Brown           | Sienna           | 230mm x 110mm x 76mm | 20   |
|              | FRII                        | Street Art    | EXP                 | D               | Brown           | Sienna           | 230mm x 110mm x 76mm | 20   |
|              |                             | Theatre       | EXP                 | L               | Cream           | Crema            | 230mm x 110mm x 76mm | 20   |
|              | S A A                       | Combed        | EXP                 | L               | Cream           | Crema            | 217mm x 114mm x 65mm | 24   |
|              | LA PALOMA<br>SHAPES         | Curved        | EXP                 | L               | Cream           | Crema            | 236mm x 114mm x 50mm | 24   |
|              | SP                          | Tash          | EXP                 | D               | Blackish        | Raven            | 236mm x 114mm x 65mm | 24   |
|              | (0                          | Feldspa Taupe | EXP                 | L               | Cool Grey       | Sterling         | 230mm x 110mm x 76mm | 15   |
|              | MINERAL                     | Gypsum Tan    | EXP                 | М               | Warm Grey       | Taupe            | 230mm x 110mm x 76mm | 15   |
|              | MINE                        | Mica Grey     | EXP                 | М               | Warm Grey       | Taupe            | 230mm x 110mm x 76mm | 15   |
|              | -0                          | Mineral Sands | EXP                 | L               | Cool Grey       | Sterling         | 230mm x 110mm x 76mm | 15   |
|              |                             | Bruges        | GP                  | L               | Brown           | Sienna           | 215mm x 100mm x 65mm | 19   |
|              |                             | Charleroi     | GP                  | D               | Red             | Rouge            | 215mm x 100mm x 65mm | 19   |
|              |                             | Gent          | EXP                 | D               | Blackish        | Raven            | 215mm x 100mm x 65mm | 19   |
|              | Z                           | Hasselt       | GP                  | L,              | Cream           | Crema            | 215mm x 100mm x 65mm | 19   |
|              | NELISSEN                    | Limberg       | GP                  | М               | Blackish        | Raven            | 215mm x 100mm x 65mm | 19   |
|              | N<br>E                      | Mechelen      | EXP                 | D               | Blackish        | Raven            | 215mm x 100mm x 65mm | 19   |
| LS.          |                             | Ostend        | GP                  | L,              | Cool Grey       | Sterling         | 215mm x 100mm x 65mm | 19   |
| RIVA         |                             | Tornai        | GP                  | L,              | Cream           | Crema            | 215mm x 100mm x 65mm | 19   |
| NEW ARRIVALS |                             | Ypres         | GP                  | D               | Blackish        | Raven            | 215mm x 100mm x 65mm | 19   |
| Ä            | A 50                        | Evening Dusk  | EXP                 | D               | Blackish        | Raven            | 390mm x 110mm x 50mm | 23   |
|              |                             | Lunar Crust   | EXP                 | D               | ■ Warm Grey     | Taupe            | 390mm x 110mm x 50mm | 23   |
|              | PANORAMA 50                 | Midnight      | EXP                 | D               | Blackish        | Raven            | 390mm x 110mm x 50mm | 23   |
|              | ANO                         | Night Sky     | EXP                 | D               | Blackish        | Raven            | 390mm x 110mm x 50mm | 23   |
|              | ₾                           | Snowfield     | GP                  | L               | Cream           | Crema            | 390mm x 110mm x 50mm | 23   |
|              |                             | Beach         | GP                  | М               | Tan             | Bisque           | 230mm x 110mm x 76mm | 16   |
|              | DS                          | Dolomite      | EXP                 | L               | ■ Tan           | Bisque           | 230mm x 110mm x 76mm | 16   |
|              | SAN                         | Granite       | GP                  | L               | Cream           | Crema            | 230mm x 110mm x 76mm | 16   |
|              | SCULPTURED SANDS<br>NATURAL | Magnetite     | EXP                 | D               | Brown           | Sienna           | 230mm x 110mm x 76mm | 16   |
|              | LPTC<br>NA                  | Ochre         | EXP                 | D               | Red             | Rouge            | 230mm x 110mm x 76mm | 16   |
|              | scul                        | Siltstone     | EXP                 | М               | Brown           | Sienna           | 230mm x 110mm x 76mm | 16   |
|              |                             | Volcanic Ash  | EXP                 | L               | Brown           | Sienna           | 230mm x 110mm x 76mm | 16   |
|              | <b>,</b>                    | Arenite       | GP                  | L               | Cream           | Crema            | 230mm x 110mm x 76mm | 16   |
|              | ANDS                        | Calcite       | EXP                 | D               | Red             | Rouge            | 230mm x 110mm x 76mm | 16   |
|              | ED S/                       | Olivine       | EXP                 | М               | Tan             | Bisque           | 230mm x 110mm x 76mm | 16   |
|              | TURE                        | Pumice        | EXP                 | L               | Brown           | Sienna           | 230mm x 110mm x 76mm | 16   |
|              | SCULPTURED SANDS<br>OPAQUE  | Quartz        | GP                  | М               | ● Tan           | Bisque           | 230mm x 110mm x 76mm | 16   |
|              | SC                          | Rockaway      | EXP                 | М               | Brown           | Sienna           | 230mm x 110mm x 76mm | 16   |