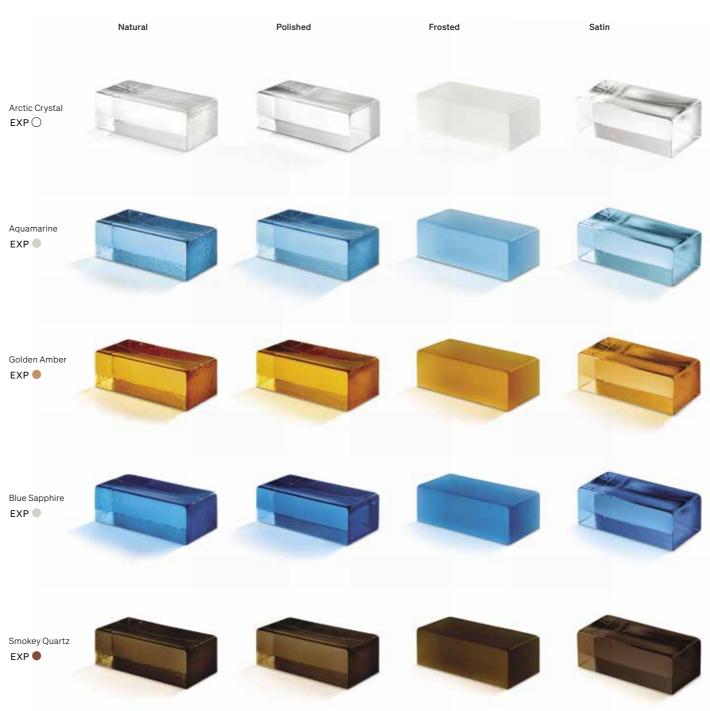

# **Venetian Glass**

Please refer to page 53 for size options

For further details on the installation of glass bricks, please refer to the Venetian Glass Technical Manual:

australbricks.com.au/technical-information

| Collection | Range                    | Product            | Durability<br>Class | Solar<br>Rating | Colour<br>Group | Colour<br>Scheme     | Size                                                                 | Page |
|------------|--------------------------|--------------------|---------------------|-----------------|-----------------|----------------------|----------------------------------------------------------------------|------|
|            |                          | Azul               | EXP                 | D               | Blackish        | Tailored<br>Elegance | 230mm x 110mm x 76mm<br>230mm x 110mm x 50mm                         | 29   |
|            | AMC                      | Castellana         | EXP                 | L               | O White         | Blanco               | 230mm x 110mm x 76mm<br>230mm x 110mm x 50mm<br>290mm x 110mm x 50mm | 29   |
|            | LA PALOMA                | Miro               | EXP                 | L               | O White         | Blanco               | 230mm x 110mm x 76mm<br>230mm x 110mm x 50mm<br>290mm x 110mm x 50mm | 29   |
|            |                          | Romero             | EXP                 | D               | Blackish        | Blue Mood            | 230mm x 110mm x 76mm<br>230mm x 110mm x 50mm<br>290mm x 110mm x 50mm | 29   |
|            | A<br>OMA<br>TICO         | Gaudi              | EXP                 | D               | Blackish        | Raven                | 475mm x 100mm x 40mm                                                 | 29   |
|            | LA<br>PALOMA<br>RUSTICO  | Miro               | GP                  | L               | O White         | Blanco               | 475mm x 100mm x 40mm                                                 | 29   |
|            | >                        | Arno               | EXP                 | L               | Warm Grey       | Taupe                | 500mm x 100mm x 40mm                                                 | 28   |
|            | O RAV                    | Brenta             | EXP                 | L               | Cream           | Crema                | 500mm x 100mm x 40mm                                                 | 28   |
|            | SAN SELMO CORSO RAW      | Livenza            | EXP                 | М               | Cool Grey       | Sterling             | 500mm x 100mm x 40mm                                                 | 28   |
|            | ЕГМО                     | Marana             | EXP                 | D               | Warm Grey       | Taupe                | 500mm x 100mm x 40mm                                                 | 28   |
|            | SANSI                    | Piave              | EXP                 | D               | Blackish        | Raven                | 500mm x 100mm x 40mm                                                 | 28   |
|            |                          | Potenza            | EXP                 | D               | Red             | Rouge                | 500mm x 100mm x 40mm                                                 | 28   |
|            | RED                      | Arno               | EXP                 | L               | Warm Grey       | Taupe                | 500mm x 100mm x 40mm                                                 | 28   |
|            | EXTU                     | Brenta             | GP                  | L               | Cream           | Crema                | 500mm x 100mm x 40mm                                                 | 28   |
|            | SAN SELMO CORSO TEXTURED | Livenza            | GP                  | М               | Cool Grey       | Sterling             | 500mm x 100mm x 40mm                                                 | 28   |
| Σ          |                          | Marana             | EXP                 | D               | Warm Grey       | Taupe                | 500mm x 100mm x 40mm                                                 | 28   |
| PREMIUM    |                          | Piave              | EXP                 | D               | Blackish        | Raven                | 500mm x 100mm x 40mm                                                 | 28   |
| 죠          |                          | Potenza            | EXP                 | D               | Red             | Rouge                | 500mm x 100mm x 40mm                                                 | 28   |
|            | SAN SELMO<br>RECLAIMED   | Aged Red           | GP                  | М               | Red             | Rouge                | 230mm x 110mm x 76mm                                                 | 28   |
|            |                          | Limewash           | GP                  | L               | Red             | Rouge                | 230mm x 110mm x 76mm                                                 | 28   |
|            | SAI                      | Reclaimed Original | GP                  | М               | Red             | Rouge                | 230mm x 110mm x 76mm                                                 | 28   |
|            |                          | Cloudy Silver      | GP                  | М               | Cool Grey       | Sterling             | 230mm x 110mm x 76mm                                                 | 29   |
|            | SAN SELMO<br>SMOKED      | Grey Cashmere      | GP                  | L               | Cool Grey       | Sterling             | 230mm x 110mm x 76mm                                                 | 29   |
|            | SANS                     | Opaque Slate       | GP                  | М               | Cool Grey       | Sterling             | 230mm x 110mm x 76mm                                                 | 29   |
|            | 0,                       | Wild Storm         | GP                  | D               | Blackish        | Raven                | 230mm x 110mm x 76mm                                                 | 29   |
|            | Ŧ                        | Chill              | EXP                 | М               | Cool Grey       | Sterling             | 230mm x 110mm x 76mm                                                 | 29   |
|            | MOOT                     | Jazz               | EXP                 | D               | Warm Grey       | Taupe                | 230mm x 110mm x 76mm                                                 | 29   |
|            | ULTRA SMOOTH             | Rhythm             | EXP                 | D               | Brown           | Sienna               | 230mm x 110mm x 76mm                                                 | 29   |
|            | DE.                      | Tempo              | EXP                 | L               | Cream           | Crema                | 230mm x 110mm x 76mm                                                 | 29   |
|            |                          | Arctic Crystal     | EXP                 | N/A             | O White         | Blanco               | 230mm x 110mm x 76mm<br>110mm x 110mm x 76mm                         | 31   |
|            | LASS                     | Aquamarine         | EXP                 | N/A             | Cool Grey       | Sterling             | 230mm x 110mm x 76mm<br>110mm x 110mm x 76mm                         | 31   |
|            | IAN G                    | Blue Sapphire      | EXP                 | N/A             | Cool Grey       | Blue Mood            | 230mm x 110mm x 76mm<br>110mm x 110mm x 76mm                         | 31   |
|            | VENETIAN GLASS           | Golden Amber       | EXP                 | N/A             | ● Tan           | Bisque               | 230mm x 110mm x 76mm<br>110mm x 110mm x 76mm                         | 31   |
|            | >                        | Smokey Quartz      | EXP                 | N/A             | Brown           | Sienna               | 230mm x 110mm x 76mm<br>110mm x 110mm x 76mm                         | 31   |
|            |                          |                    |                     |                 |                 |                      |                                                                      |      |