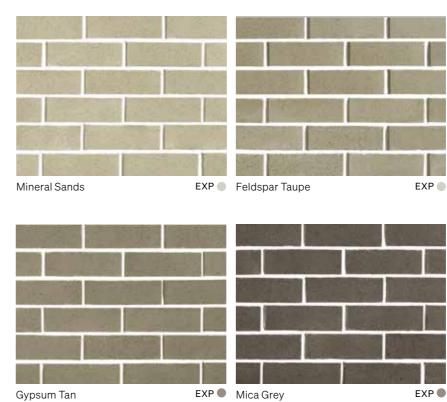

### **Mineral Contours**

Minimalistic, sleek and modern, these bricks are the result of outstanding craftsmanship and leading-edge innovation. Crafted from some of the finest white clays in Australia, their subtle matte colours and gentle speckled surfaces bring an incredibly elegant natural stone finish to interior and exterior projects.

On the surface, the Mineral Contours collection is almost naturally perfect and invitingly tactile, yet their development has been the result of years of work utilising sophisticated kiln processes. These bricks are ideal for feature walls, custom builds, columns and more – indeed anywhere that requires an architecturally designed statement to be made.