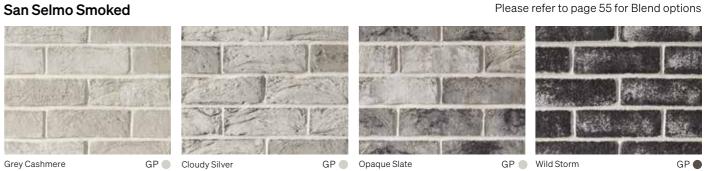

#### San Selmo Smoked

| Collection | Range                    | Product            | Durability<br>Class | Solar<br>Rating | Colour<br>Group | Colour<br>Scheme     | Size                                                                 | Page |
|------------|--------------------------|--------------------|---------------------|-----------------|-----------------|----------------------|----------------------------------------------------------------------|------|
|            |                          | Azul               | EXP                 | D               | Blackish        | Tailored<br>Elegance | 230mm x 110mm x 76mm<br>230mm x 110mm x 50mm                         | 29   |
|            | AMC                      | Castellana         | EXP                 | L               | O White         | Blanco               | 230mm x 110mm x 76mm<br>230mm x 110mm x 50mm<br>290mm x 110mm x 50mm | 29   |
|            | LA PALOMA                | Miro               | EXP                 | L               | O White         | Blanco               | 230mm x 110mm x 76mm<br>230mm x 110mm x 50mm<br>290mm x 110mm x 50mm | 29   |
|            |                          | Romero             | EXP                 | D               | Blackish        | Blue Mood            | 230mm x 110mm x 76mm<br>230mm x 110mm x 50mm<br>290mm x 110mm x 50mm | 29   |
|            | A<br>OMA<br>TICO         | Gaudi              | EXP                 | D               | Blackish        | Raven                | 475mm x 100mm x 40mm                                                 | 29   |
|            | LA<br>PALOMA<br>RUSTICO  | Miro               | GP                  | L               | O White         | Blanco               | 475mm x 100mm x 40mm                                                 | 29   |
|            | >                        | Arno               | EXP                 | L               | Warm Grey       | Taupe                | 500mm x 100mm x 40mm                                                 | 28   |
|            | O RAV                    | Brenta             | EXP                 | L               | Cream           | Crema                | 500mm x 100mm x 40mm                                                 | 28   |
|            | SAN SELMO CORSO RAW      | Livenza            | EXP                 | М               | Cool Grey       | Sterling             | 500mm x 100mm x 40mm                                                 | 28   |
|            | ЕГМО                     | Marana             | EXP                 | D               | Warm Grey       | Taupe                | 500mm x 100mm x 40mm                                                 | 28   |
|            | SANSI                    | Piave              | EXP                 | D               | Blackish        | Raven                | 500mm x 100mm x 40mm                                                 | 28   |
|            |                          | Potenza            | EXP                 | D               | Red             | Rouge                | 500mm x 100mm x 40mm                                                 | 28   |
|            | RED                      | Arno               | EXP                 | L               | Warm Grey       | Taupe                | 500mm x 100mm x 40mm                                                 | 28   |
|            | EXTU                     | Brenta             | GP                  | L               | Cream           | Crema                | 500mm x 100mm x 40mm                                                 | 28   |
|            | SAN SELMO CORSO TEXTURED | Livenza            | GP                  | М               | Cool Grey       | Sterling             | 500mm x 100mm x 40mm                                                 | 28   |
| Σ          |                          | Marana             | EXP                 | D               | Warm Grey       | Taupe                | 500mm x 100mm x 40mm                                                 | 28   |
| PREMIUM    |                          | Piave              | EXP                 | D               | Blackish        | Raven                | 500mm x 100mm x 40mm                                                 | 28   |
| 죠          |                          | Potenza            | EXP                 | D               | Red             | Rouge                | 500mm x 100mm x 40mm                                                 | 28   |
|            | SAN SELMO<br>RECLAIMED   | Aged Red           | GP                  | М               | Red             | Rouge                | 230mm x 110mm x 76mm                                                 | 28   |
|            |                          | Limewash           | GP                  | L               | Red             | Rouge                | 230mm x 110mm x 76mm                                                 | 28   |
|            | SAI                      | Reclaimed Original | GP                  | М               | Red             | Rouge                | 230mm x 110mm x 76mm                                                 | 28   |
|            |                          | Cloudy Silver      | GP                  | М               | Cool Grey       | Sterling             | 230mm x 110mm x 76mm                                                 | 29   |
|            | SAN SELMO<br>SMOKED      | Grey Cashmere      | GP                  | L               | Cool Grey       | Sterling             | 230mm x 110mm x 76mm                                                 | 29   |
|            | SANS                     | Opaque Slate       | GP                  | М               | Cool Grey       | Sterling             | 230mm x 110mm x 76mm                                                 | 29   |
|            | 0,                       | Wild Storm         | GP                  | D               | Blackish        | Raven                | 230mm x 110mm x 76mm                                                 | 29   |
|            | Ŧ                        | Chill              | EXP                 | М               | Cool Grey       | Sterling             | 230mm x 110mm x 76mm                                                 | 29   |
|            | MOOT                     | Jazz               | EXP                 | D               | Warm Grey       | Taupe                | 230mm x 110mm x 76mm                                                 | 29   |
|            | ULTRA SMOOTH             | Rhythm             | EXP                 | D               | Brown           | Sienna               | 230mm x 110mm x 76mm                                                 | 29   |
|            | DE.                      | Tempo              | EXP                 | L               | Cream           | Crema                | 230mm x 110mm x 76mm                                                 | 29   |
|            |                          | Arctic Crystal     | EXP                 | N/A             | O White         | Blanco               | 230mm x 110mm x 76mm<br>110mm x 110mm x 76mm                         | 31   |
|            | LASS                     | Aquamarine         | EXP                 | N/A             | Cool Grey       | Sterling             | 230mm x 110mm x 76mm<br>110mm x 110mm x 76mm                         | 31   |
|            | IAN G                    | Blue Sapphire      | EXP                 | N/A             | Cool Grey       | Blue Mood            | 230mm x 110mm x 76mm<br>110mm x 110mm x 76mm                         | 31   |
|            | VENETIAN GLASS           | Golden Amber       | EXP                 | N/A             | ● Tan           | Bisque               | 230mm x 110mm x 76mm<br>110mm x 110mm x 76mm                         | 31   |
|            | >                        | Smokey Quartz      | EXP                 | N/A             | Brown           | Sienna               | 230mm x 110mm x 76mm<br>110mm x 110mm x 76mm                         | 31   |
|            |                          |                    |                     |                 |                 |                      |                                                                      |      |