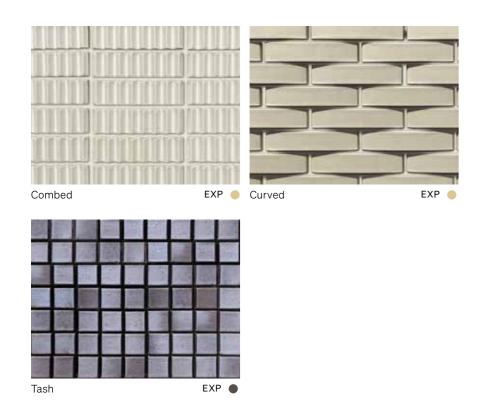

## La Paloma Shapes

Spain has a history of passion, colour and vibrancy – and that's exactly what La Paloma delivers.

Available in three different forms, each brick is a standard size but has been refined and tested using innovative techniques and strong architectural design cues. Created using a high-quality clay and shaped to provide stunning contrasts, each brick is a beauty to behold.

Beautiful as architectural feature highlights, and equally elegant as a feature wall or façade, this collection is designed to inspire creative bold expressions.

Note: Only available in Azul & Miro