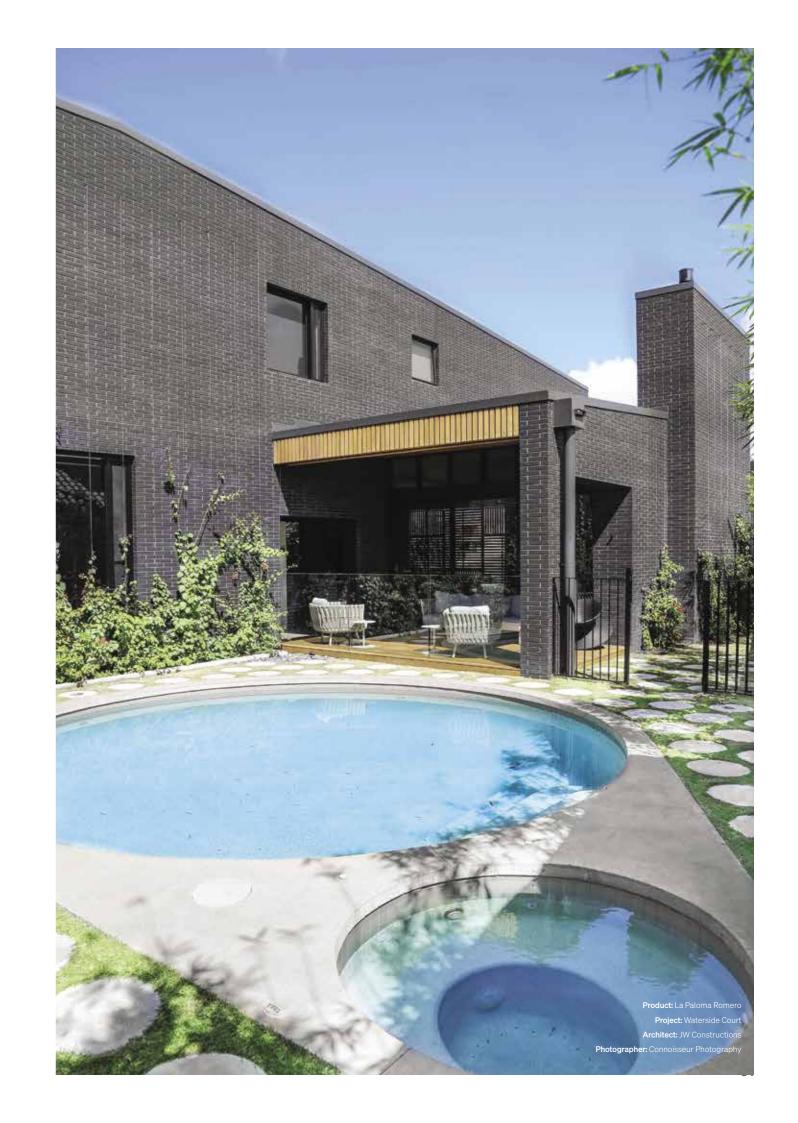

## La Paloma Shapes

Spain has a history of passion, colour and vibrancy – and that's exactly what La Paloma delivers.

Available in three different forms, each brick is a standard size but has been refined and tested using innovative techniques and strong architectural design cues. Created using a high-quality clay and shaped to provide stunning contrasts, each brick is a beauty to behold.

Beautiful as architectural feature highlights, and equally elegant as a feature wall or façade, this collection is designed to inspire creative bold expressions.

Note: Only available in Azul & Miro

#### La Paloma