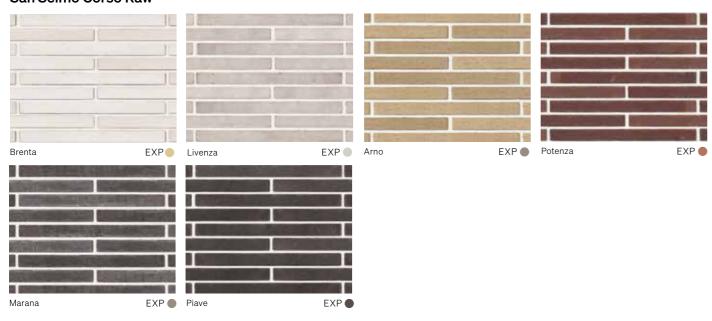

as your imagination. With bold, contemporary colours in tasteful hues, these beautifully strong bricks are ideal for expressing design ideas.



## La Paloma Shapes

Spain has a history of passion, colour and vibrancy – and that's exactly what La Paloma delivers.

Available in three different forms, each brick is a standard size but has been refined and tested using innovative techniques and strong architectural design cues. Created using a high-quality clay and shaped to provide stunning contrasts, each brick is a beauty to behold.

Beautiful as architectural feature highlights, and equally elegant as a feature wall or façade, this collection is designed to inspire creative bold expressions.



Note: Only available in Azul & Miro





#### San Selmo Reclaimed



#### San Selmo Corso Raw



#### San Selmo Corso Textured



#### San Selmo Smoked



#### La Paloma



#### La Paloma Rùstico



#### Ultra Smooth





# **Venetian Glass**



Please refer to page 53 for size options

For further details on the installation of glass bricks, please refer to the Venetian Glass Technical Manual:

australbricks.com.au/technical-information

# Glazed Collection

#### Specialty

Glazed – and glassy in their effect, our Speciality range is breathtakingly bold, but also subtly gentle with its intriguing hues and colours. These colours were created for specific projects, but the option to create your own colours offers limitless possibilities. Let us help you make your unique design a reality.

FEATURED: ROYAL

#### Burlesque

Making a statement – and the provocative, eye-catching Burlesqu