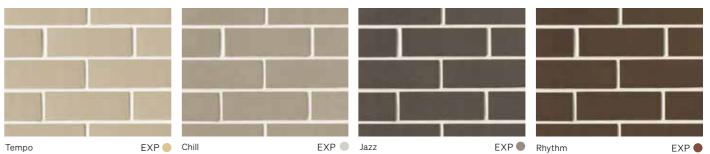

#### Ultra Smooth

# **Product Information Index**

| Collection   | Range                       | Product       | Durability<br>Class | Solar<br>Rating | Colour<br>Group | Colour<br>Scheme | Size                 | Page |
|--------------|-----------------------------|---------------|---------------------|-----------------|-----------------|------------------|----------------------|------|
|              |                             | Cabaret       | EXP                 | М               | Red             | Rouge            | 230mm x 110mm x 76mm | 20   |
|              | FRINGE                      | Festival      | EXP                 | D               | Brown           | Sienna           | 230mm x 110mm x 76mm | 20   |
|              | FRII                        | Street Art    | EXP                 | D               | Brown           | Sienna           | 230mm x 110mm x 76mm | 20   |
|              |                             | Theatre       | EXP                 | L               | Cream           | Crema            | 230mm x 110mm x 76mm | 20   |
|              | S A A                       | Combed        | EXP                 | L               | Cream           | Crema            | 217mm x 114mm x 65mm | 24   |
|              | LA PALOMA<br>SHAPES         | Curved        | EXP                 | L               | Cream           | Crema            | 236mm x 114mm x 50mm | 24   |
|              | SP                          | Tash          | EXP                 | D               | Blackish        | Raven            | 236mm x 114mm x 65mm | 24   |
|              | (0                          | Feldspa Taupe | EXP                 | L               | Cool Grey       | Sterling         | 230mm x 110mm x 76mm | 15   |
|              | MINERAL                     | Gypsum Tan    | EXP                 | М               | Warm Grey       | Taupe            | 230mm x 110mm x 76mm | 15   |
|              | MINE                        | Mica Grey     | EXP                 | М               | Warm Grey       | Taupe            | 230mm x 110mm x 76mm | 15   |
|              | -0                          | Mineral Sands | EXP                 | L               | Cool Grey       | Sterling         | 230mm x 110mm x 76mm | 15   |
|              |                             | Bruges        | GP                  | L               | Brown           | Sienna           | 215mm x 100mm x 65mm | 19   |
|              |                             | Charleroi     | GP                  | D               | Red             | Rouge            | 215mm x 100mm x 65mm | 19   |
|              |                             | Gent          | EXP                 | D               | Blackish        | Raven            | 215mm x 100mm x 65mm | 19   |
|              | Z                           | Hasselt       | GP                  | L,              | Cream           | Crema            | 215mm x 100mm x 65mm | 19   |
|              | NELISSEN                    | Limberg       | GP                  | М               | Blackish        | Raven            | 215mm x 100mm x 65mm | 19   |
|              | N<br>E                      | Mechelen      | EXP                 | D               | Blackish        | Raven            | 215mm x 100mm x 65mm | 19   |
| LS.          |                             | Ostend        | GP                  | L,              | Cool Grey       | Sterling         | 215mm x 100mm x 65mm | 19   |
| RIVA         |                             | Tornai        | GP                  | L,              | Cream           | Crema            | 215mm x 100mm x 65mm | 19   |
| NEW ARRIVALS |                             | Ypres         | GP                  | D               | Blackish        | Raven            | 215mm x 100mm x 65mm | 19   |
| Ä            | A 50                        | Evening Dusk  | EXP                 | D               | Blackish        | Raven            | 390mm x 110mm x 50mm | 23   |
|              |                             | Lunar Crust   | EXP                 | D               | ■ Warm Grey     | Taupe            | 390mm x 110mm x 50mm | 23   |
|              | PANORAMA 50                 | Midnight      | EXP                 | D               | Blackish        | Raven            | 390mm x 110mm x 50mm | 23   |
|              | ANO                         | Night Sky     | EXP                 | D               | Blackish        | Raven            | 390mm x 110mm x 50mm | 23   |
|              | ₾                           | Snowfield     | GP                  | L               | Cream           | Crema            | 390mm x 110mm x 50mm | 23   |
|              |                             | Beach         | GP                  | М               | Tan             | Bisque           | 230mm x 110mm x 76mm | 16   |
|              | DS                          | Dolomite      | EXP                 | L               | ■ Tan           | Bisque           | 230mm x 110mm x 76mm | 16   |
|              | SAN                         | Granite       | GP                  | L               | Cream           | Crema            | 230mm x 110mm x 76mm | 16   |
|              | SCULPTURED SANDS<br>NATURAL | Magnetite     | EXP                 | D               | Brown           | Sienna           | 230mm x 110mm x 76mm | 16   |
|              | LPTC<br>NA                  | Ochre         | EXP                 | D               | Red             | Rouge            | 230mm x 110mm x 76mm | 16   |
|              | scul                        | Siltstone     | EXP                 | М               | Brown           | Sienna           | 230mm x 110mm x 76mm | 16   |
|              |                             | Volcanic Ash  | EXP                 | L               | Brown           | Sienna           | 230mm x 110mm x 76mm | 16   |
|              | <b>,</b>                    | Arenite       | GP                  | L               | Cream           | Crema            | 230mm x 110mm x 76mm | 16   |
|              | ANDS                        | Calcite       | EXP                 | D               | Red             | Rouge            | 230mm x 110mm x 76mm | 16   |
|              | ED S/                       | Olivine       | EXP                 | М               | Tan             | Bisque           | 230mm x 110mm x 76mm | 16   |
|              | TURE                        | Pumice        | EXP                 | L               | Brown           | Sienna           | 230mm x 110mm x 76mm | 16   |
|              | SCULPTURED SANDS<br>OPAQUE  | Quartz        | GP                  | М               | ● Tan           | Bisque           | 230mm x 110mm x 76mm | 16   |
|              | SC                          | Rockaway      | EXP                 | М               | Brown           | Sienna           | 230mm x 110mm x 76mm | 16   |