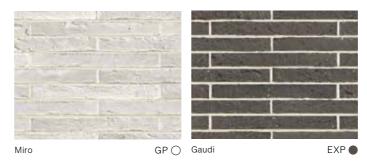

are ideal for expressing design ideas.



## La Paloma Shapes

Spain has a history of passion, colour and vibrancy – and that's exactly what La Paloma delivers.

Available in three different forms, each brick is a standard size but has been refined and tested using innovative techniques and strong architectural design cues. Created using a high-quality clay and shaped to provide stunning contrasts, each brick is a beauty to behold.

Beautiful as architectural feature highlights, and equally elegant as a feature wall or façade, this collection is designed to inspire creative bold expressions.



Note: Only available in Azul & Miro





#### San Selmo Reclaimed



#### San Selmo Corso Raw



#### San Selmo Corso Textured



#### San Selmo Smoked



#### La Paloma



#### La Paloma Rùstico



#### Ultra Smooth





# **Venetian Glass**



Please refer to page 53 for size options

For further details on the installation of glass bricks, please refer to the Venetian Glass Technical Manual:

australbricks.com.au/technical-information

# Glazed Collection

#### Specialty

Glazed – and glassy in their effect, our Speciality range is breathtakingly bold, but also subtly gentle with its intriguing hues and colours. These colours were created for specific projects, but the option to create your own colours offers limitless possibilities. Let us help you make your unique design a reality.

FEATURED: ROYAL

#### Burlesque

Making a statement – and the provocative, eye-catching Burlesque range go together when it comes to design. Burlesque's fully glazed finish speaks volumes about this