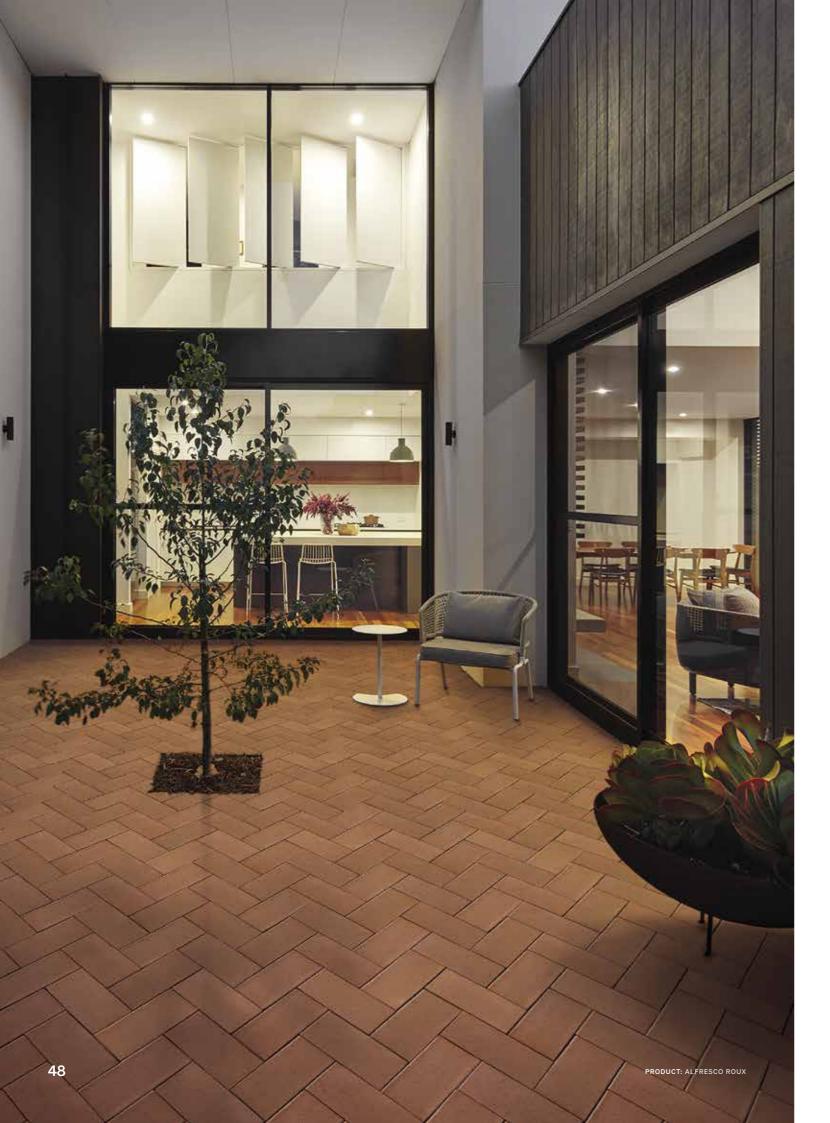

for Blend options



# **Facings Collection**

Recognised as one of Australia's leading manufacturers of quality clay building products, Austral Bricks continues to build it's reputation for delivering top quality products with it's stylish range of brick facings. Highly suited for internal applications and hard to access areas, the Austral Bricks facings range is an intelligent and cost-effective solution that delivers both functionality and beauty.



#### La Paloma



#### San Selmo Reclaimed



#### San Selmo Smoked



#### Dimensions

Facing:  $230 \times 76 \times 18$ mm Corner Tile:  $230 \times 110 \times 76 \times 18$ mm

For further details on the installation of the facings and corner facing units, please refer to: australbricks.com.au/product-information

# Paver Collection





#### ALFRESCO



#### Dimension



### **Mortex**

MORTEX is a factory manufactured, quality assured premixed M4 rated mortar solution. Its consistency can save labour time, increase efficiency, remove the need for on site blending, and it is compliant with AS3700:2018. MORTEX takes the guess work out of mortar blending and reduces the potential for under strength, non compliant mortar use.

This can ultimately reduce potential liabilities, saving money and time on rectifications. With the adoption of ISO9001:2008 principles, the mortar constituents are accurately measured and blended in a controlled environment to ensure consistent, homogeneous mortar is produced on-site.

#### **Mortar Colour**

White mortar is currently the most popular colour. This is made by mixing light coloured ce