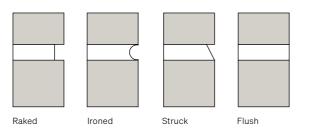

#### **Mortar Finishes**

There are four common mortar finishes and these various finishes result in different shadow lines on the wall. A raked finish will create a deep shadow in the mortar joint. This brings out the horizontal lines of the brickwork (and the vertical lines to a lesser extent) and it is the most common finish. Ironed and struck joints also create shadow lines, but these are much finer and more subtle. A flush joint doesn't allow shadow lines to form at all, giving the wall a flatter, more unified look. Using a mortar colour to match the brick will take this a step further.