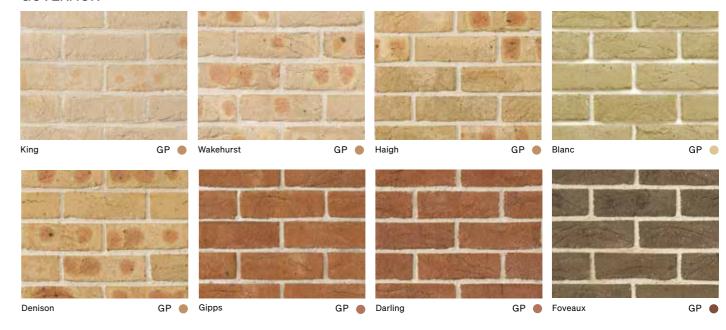

#### **GOVERNOR**

Robust, down-to-earth, authentic sand stock brick, the much-loved Governor range is made from quality materials using traditional manufacturing methods. Governor adds cachet to your home with their uneven and folded form, capturing the colours and textures of classic heritage brickwork.

FEATURED: GIPPS