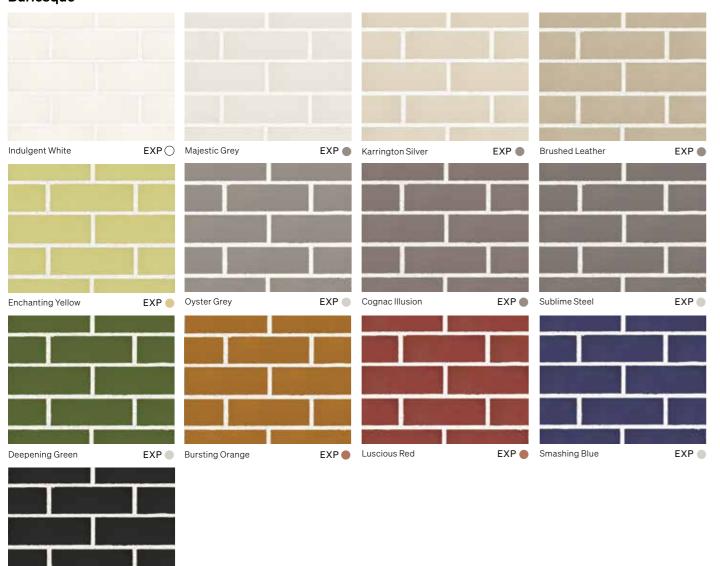

#### Burlesque

Making a statement – and the provocative, eye-catching Burlesque range go together when it comes to design. Burlesque's fully glazed finish speaks volumes about this sensuous collection. Available in 13 standard and also neutral colours, the Burlesque range will appeal to the adventurous spirit.

FEATURED: COGNAC ILLUSION,
INDULGENT WHITE & BURSTING ORANGE

#### Burlesque

Charming Black

EXP