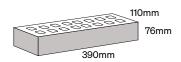

#### Dimensions

Facing:  $230 \times 76 \times 18$ mm Corner Tile:  $230 \times 110 \times 76 \times 18$ mm

For further details on the installation of the facings and corner facing units, please refer to: australbricks.com.au/product-information