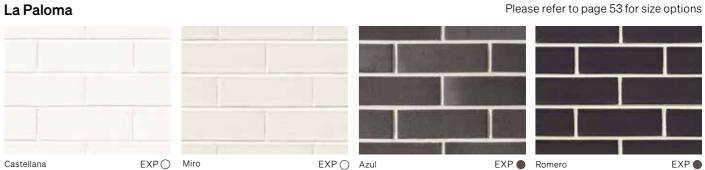

## La Paloma Shapes

Spain has a history of passion, colour and vibrancy – and that's exactly what La Paloma delivers.

Available in three different forms, each brick is a standard size but has been refined and tested using innovative techniques and strong architectural design cues. Created using a high-quality clay and shaped to provide stunning contrasts, each brick is a beauty to behold.

Beautiful as architectural feature highlights, and equally elegant as a feature wall or façade, this collection is designed to inspire creative bold expressions.

Note: Only available in Azul & Miro

#### La Paloma

| Collection | Range                    | Product            | Durability<br>Class | Solar<br>Rating | Colour<br>Group | Colour<br>Scheme     | Size                                                                 | Page |
|------------|--------------------------|--------------------|---------------------|-----------------|-----------------|----------------------|----------------------------------------------------------------------|------|
|            |                          | Azul               | EXP                 | D               | Blackish        | Tailored<br>Elegance | 230mm x 110mm x 76mm<br>230mm x 110mm x 50mm                         | 29   |
|            | AMC                      | Castellana         | EXP                 | L               | O White         | Blanco               | 230mm x 110mm x 76mm<br>230mm x 110mm x 50mm<br>290mm x 110mm x 50mm | 29   |
|            | LA PALOMA                | Miro               | EXP                 | L               | O White         | Blanco               | 230mm x 110mm x 76mm<br>230mm x 110mm x 50mm<br>290mm x 110mm x 50mm | 29   |
|            |                          | Romero             | EXP                 | D               | Blackish        | Blue Mood            | 230mm x 110mm x 76mm<br>230mm x 110mm x 50mm<br>290mm x 110mm x 50mm | 29   |
|            | A<br>OMA<br>TICO         | Gaudi              | EXP                 | D               | Blackish        | Raven                | 475mm x 100mm x 40mm                                                 | 29   |
|            | LA<br>PALOMA<br>RUSTICO  | Miro               | GP                  | L               | O White         | Blanco               | 475mm x 100mm x 40mm                                                 | 29   |
|            | >                        | Arno               | EXP                 | L               | Warm Grey       | Taupe                | 500mm x 100mm x 40mm                                                 | 28   |
|            | O RAV                    | Brenta             | EXP                 | L               | Cream           | Crema                | 500mm x 100mm x 40mm                                                 | 28   |
|            | SAN SELMO CORSO RAW      | Livenza            | EXP                 | М               | Cool Grey       | Sterling             | 500mm x 100mm x 40mm                                                 | 28   |
|            | ЕГМО                     | Marana             | EXP                 | D               | Warm Grey       | Taupe                | 500mm x 100mm x 40mm                                                 | 28   |
|            | SANSI                    | Piave              | EXP                 | D               | Blackish        | Raven                | 500mm x 100mm x 40mm                                                 | 28   |
|            |                          | Potenza            | EXP                 | D               | Red             | Rouge                | 500mm x 100mm x 40mm                                                 | 28   |
|            | RED                      | Arno               | EXP                 | L               | Warm Grey       | Taupe                | 500mm x 100mm x 40mm                                                 | 28   |
|            | EXTU                     | Brenta             | GP                  | L               | Cream           | Crema                | 500mm x 100mm x 40mm                                                 | 28   |
|            | SAN SELMO CORSO TEXTURED | Livenza            | GP                  | М               | Cool Grey       | Sterling             | 500mm x 100mm x 40mm                                                 | 28   |
| Σ          |                          | Marana             | EXP                 | D               | Warm Grey       | Taupe                | 500mm x 100mm x 40mm                                                 | 28   |
| PREMIUM    |                          | Piave              | EXP                 | D               | Blackish        | Raven                | 500mm x 100mm x 40mm                                                 | 28   |
| 죠          |                          | Potenza            | EXP                 | D               | Red             | Rouge                | 500mm x 100mm x 40mm                                                 | 28   |
|            | SAN SELMO<br>RECLAIMED   | Aged Red           | GP                  | М               | Red             | Rouge                | 230mm x 110mm x 76mm                                                 | 28   |
|            |                          | Limewash           | GP                  | L               | Red             | Rouge                | 230mm x 110mm x 76mm                                                 | 28   |
|            | SAI                      | Reclaimed Original | GP                  | М               | Red             | Rouge                | 230mm x 110mm x 76mm                                                 | 28   |
|            |                          | Cloudy Silver      | GP                  | М               | Cool Grey       | Sterling             | 230mm x 110mm x 76mm                                                 | 29   |
|            | SAN SELMO<br>SMOKED      | Grey Cashmere      | GP                  | L               | Cool Grey       | Sterling             | 230mm x 110mm x 76mm                                                 | 29   |
|            | SANS                     | Opaque Slate       | GP                  | М               | Cool Grey       | Sterling             | 230mm x 110mm x 76mm                                                 | 29   |
|            | 0,                       | Wild Storm         | GP                  | D               | Blackish        | Raven                | 230mm x 110mm x 76mm                                                 | 29   |
|            | Ŧ                        | Chill              | EXP                 | М               | Cool Grey       | Sterling             | 230mm x 110mm x 76mm                                                 | 29   |
|            | MOOT                     | Jazz               | EXP                 | D               | Warm Grey       | Taupe                | 230mm x 110mm x 76mm                                                 | 29   |
|            | ULTRA SMOOTH             | Rhythm             | EXP                 | D               | Brown           | Sienna               | 230mm x 110mm x 76mm                                                 | 29   |
|            | DE.                      | Tempo              | EXP                 | L               | Cream           | Crema                | 230mm x 110mm x 76mm                                                 | 29   |
|            |                          | Arctic Crystal     | EXP                 | N/A             | O White         | Blanco               | 230mm x 110mm x 76mm<br>110mm x 110mm x 76mm                         | 31   |
|            | LASS                     | Aquamarine         | EXP                 | N/A             | Cool Grey       | Sterling             | 230mm x 110mm x 76mm<br>110mm x 110mm x 76mm                         | 31   |
|            | IAN G                    | Blue Sapphire      | EXP                 | N/A             | Cool Grey       | Blue Mood            | 230mm x 110mm x 76mm<br>110mm x 110mm x 76mm                         | 31   |
|            | VENETIAN GLASS           | Golden Amber       | EXP                 | N/A             | ● Tan           | Bisque               | 230mm x 110mm x 76mm<br>110mm x 110mm x 76mm                         | 31   |
|            | >                        | Smokey Quartz      | EXP                 | N/A             | Brown           | Sienna               | 230mm x 110mm x 76mm<br>110mm x 110mm x 76mm                         | 31   |
|            |                          |                    |                     |                 |                 |                      |                                                                      |      |