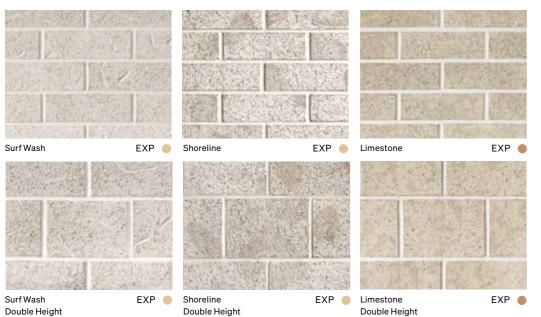

#### COASTAL

Headlands and bays speak of
Australia's beautiful coastline.
Inspired by some of our most
stylish locations, Coastal is
available in standard and
double-height and won't fade
over time. The fashionable colours
of our Coastal series invests your
home with a glamorous, highly
desirable exterior in practical,
durable brick.

FEATURED: SHORELINE DOUBLE HEIGHT

#### COASTAL

Chiffon

EXP

Please refer to page 54 for size options

#### **EVERYDAY LIFE**

Double Height

Double Height