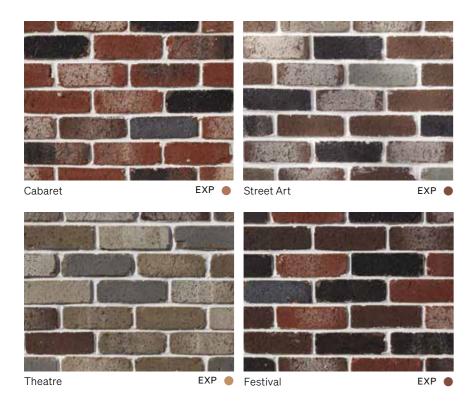

## Fringe Range

Exuberant, individual and perhaps even a bit quirky, this range will ignite interest and inspire originality in just about any design where an edgier – but no less sophisticated – look is required.

Named in celebration of the colourful arts festivals, these bricks lend themselves to the spirit of adventure.
Uncompromisingly bold, street-ready and eye-catching, they're at home in commercial projects as well as bespoke building projects where a confident, creative touch is required.

Part of the appeal comes from their glorious inconsistency – celebrating the natural flaws, colour variations and textures of brick making techniques that are centuries old. Yet the modern techniques used to create them are cutting-edge.

# **Product Information Index**

| Collection   | Range                       | Product       | Durability<br>Class | Solar<br>Rating | Colour<br>Group | Colour<br>Scheme | Size                 | Page |
|--------------|-----------------------------|---------------|---------------------|-----------------|-----------------|------------------|----------------------|------|
|              |                             | Cabaret       | EXP                 | М               | Red             | Rouge            | 230mm x 110mm x 76mm | 20   |
|              | FRINGE                      | Festival      | EXP                 | D               | Brown           | Sienna           | 230mm x 110mm x 76mm | 20   |
|              | FRII                        | Street Art    | EXP                 | D               | Brown           | Sienna           | 230mm x 110mm x 76mm | 20   |
|              |                             | Theatre       | EXP                 | L               | Cream           | Crema            | 230mm x 110mm x 76mm | 20   |
|              | S A A                       | Combed        | EXP                 | L               | Cream           | Crema            | 217mm x 114mm x 65mm | 24   |
|              | LA PALOMA<br>SHAPES         | Curved        | EXP                 | L               | Cream           | Crema            | 236mm x 114mm x 50mm | 24   |
|              | SP                          | Tash          | EXP                 | D               | Blackish        | Raven            | 236mm x 114mm x 65mm | 24   |
|              | (0                          | Feldspa Taupe | EXP                 | L               | Cool Grey       | Sterling         | 230mm x 110mm x 76mm | 15   |
|              | MINERAL                     | Gypsum Tan    | EXP                 | М               | Warm Grey       | Taupe            | 230mm x 110mm x 76mm | 15   |
|              | MINE                        | Mica Grey     | EXP                 | М               | Warm Grey       | Taupe            | 230mm x 110mm x 76mm | 15   |
|              | -0                          | Mineral Sands | EXP                 | L               | Cool Grey       | Sterling         | 230mm x 110mm x 76mm | 15   |
|              |                             | Bruges        | GP                  | L               | Brown           | Sienna           | 215mm x 100mm x 65mm | 19   |
|              |                             | Charleroi     | GP                  | D               | Red             | Rouge            | 215mm x 100mm x 65mm | 19   |
|              |                             | Gent          | EXP                 | D               | Blackish        | Raven            | 215mm x 100mm x 65mm | 19   |
|              | Z                           | Hasselt       | GP                  | L,              | Cream           | Crema            | 215mm x 100mm x 65mm | 19   |
|              | NELISSEN                    | Limberg       | GP                  | М               | Blackish        | Raven            | 215mm x 100mm x 65mm | 19   |
|              | N<br>E                      | Mechelen      | EXP                 | D               | Blackish        | Raven            | 215mm x 100mm x 65mm | 19   |
| LS.          |                             | Ostend        | GP                  | L,              | Cool Grey       | Sterling         | 215mm x 100mm x 65mm | 19   |
| RIVA         |                             | Tornai        | GP                  | L,              | Cream           | Crema            | 215mm x 100mm x 65mm | 19   |
| NEW ARRIVALS |                             | Ypres         | GP                  | D               | Blackish        | Raven            | 215mm x 100mm x 65mm | 19   |
| Ä            | A 50                        | Evening Dusk  | EXP                 | D               | Blackish        | Raven            | 390mm x 110mm x 50mm | 23   |
|              |                             | Lunar Crust   | EXP                 | D               | ■ Warm Grey     | Taupe            | 390mm x 110mm x 50mm | 23   |
|              | PANORAMA 50                 | Midnight      | EXP                 | D               | Blackish        | Raven            | 390mm x 110mm x 50mm | 23   |
|              | ANO                         | Night Sky     | EXP                 | D               | Blackish        | Raven            | 390mm x 110mm x 50mm | 23   |
|              | ₾                           | Snowfield     | GP                  | L               | Cream           | Crema            | 390mm x 110mm x 50mm | 23   |
|              |                             | Beach         | GP                  | М               | Tan             | Bisque           | 230mm x 110mm x 76mm | 16   |
|              | DS                          | Dolomite      | EXP                 | L               | ■ Tan           | Bisque           | 230mm x 110mm x 76mm | 16   |
|              | SAN                         | Granite       | GP                  | L               | Cream           | Crema            | 230mm x 110mm x 76mm | 16   |
|              | SCULPTURED SANDS<br>NATURAL | Magnetite     | EXP                 | D               | Brown           | Sienna           | 230mm x 110mm x 76mm | 16   |
|              | LPTC<br>NA                  | Ochre         | EXP                 | D               | Red             | Rouge            | 230mm x 110mm x 76mm | 16   |
|              | scul                        | Siltstone     | EXP                 | М               | Brown           | Sienna           | 230mm x 110mm x 76mm | 16   |
|              |                             | Volcanic Ash  | EXP                 | L               | Brown           | Sienna           | 230mm x 110mm x 76mm | 16   |
|              | <b>,</b>                    | Arenite       | GP                  | L               | Cream           | Crema            | 230mm x 110mm x 76mm | 16   |
|              | ANDS                        | Calcite       | EXP                 | D               | Red             | Rouge            | 230mm x 110mm x 76mm | 16   |
|              | ED S/                       | Olivine       | EXP                 | М               | Tan             | Bisque           | 230mm x 110mm x 76mm | 16   |
|              | TURE                        | Pumice        | EXP                 | L               | Brown           | Sienna           | 230mm x 110mm x 76mm | 16   |
|              | SCULPTURED SANDS<br>OPAQUE  | Quartz        | GP                  | М               | ● Tan           | Bisque           | 230mm x 110mm x 76mm | 16   |
|              | SC                          | Rockaway      | EXP                 | М               | Brown           | Sienna           | 230mm x 110mm x 76mm | 16   |