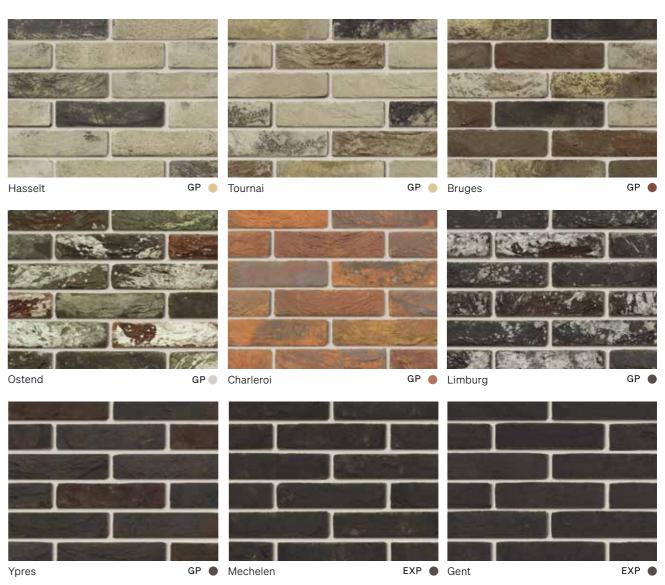

### Nelissen

-

Made with an exquisite rustic texture, Nelissen bricks are sculptured pieces in themselves. In fact, due to the irregular folded grooves and exquisite colours, each is a genuinely unique work of craftsmanship. Created using a combination of age-old materials, and ultra-modern kiln techniques, Nelissen's multi-shade faces and a rich velvety sand surfaces are the result of years of dedicated research and development.

# **Product Information Index**

| Collection   | Range                       | Product       | Durability<br>Class | Solar<br>Rating | Colour<br>Group | Colour<br>Scheme | Size                 | Page |
|--------------|-----------------------------|---------------|---------------------|-----------------|-----------------|------------------|----------------------|------|
|              |                             | Cabaret       | EXP                 | М               | Red             | Rouge            | 230mm x 110mm x 76mm | 20   |
|              | FRINGE                      | Festival      | EXP                 | D               | Brown           | Sienna           | 230mm x 110mm x 76mm | 20   |
|              | FRII                        | Street Art    | EXP                 | D               | Brown           | Sienna           | 230mm x 110mm x 76mm | 20   |
|              |                             | Theatre       | EXP                 | L               | Cream           | Crema            | 230mm x 110mm x 76mm | 20   |
|              | S A A                       | Combed        | EXP                 | L               | Cream           | Crema            | 217mm x 114mm x 65mm | 24   |
|              | LA PALOMA<br>SHAPES         | Curved        | EXP                 | L               | Cream           | Crema            | 236mm x 114mm x 50mm | 24   |
|              | SP                          | Tash          | EXP                 | D               | Blackish        | Raven            | 236mm x 114mm x 65mm | 24   |
|              | (0                          | Feldspa Taupe | EXP                 | L               | Cool Grey       | Sterling         | 230mm x 110mm x 76mm | 15   |
|              | MINERAL                     | Gypsum Tan    | EXP                 | М               | Warm Grey       | Taupe            | 230mm x 110mm x 76mm | 15   |
|              | MINE                        | Mica Grey     | EXP                 | М               | Warm Grey       | Taupe            | 230mm x 110mm x 76mm | 15   |
|              | -0                          | Mineral Sands | EXP                 | L               | Cool Grey       | Sterling         | 230mm x 110mm x 76mm | 15   |
|              |                             | Bruges        | GP                  | L               | Brown           | Sienna           | 215mm x 100mm x 65mm | 19   |
|              |                             | Charleroi     | GP                  | D               | Red             | Rouge            | 215mm x 100mm x 65mm | 19   |
|              |                             | Gent          | EXP                 | D               | Blackish        | Raven            | 215mm x 100mm x 65mm | 19   |
|              | Z                           | Hasselt       | GP                  | L,              | Cream           | Crema            | 215mm x 100mm x 65mm | 19   |
|              | NELISSEN                    | Limberg       | GP                  | М               | Blackish        | Raven            | 215mm x 100mm x 65mm | 19   |
|              | N<br>E                      | Mechelen      | EXP                 | D               | Blackish        | Raven            | 215mm x 100mm x 65mm | 19   |
| LS.          |                             | Ostend        | GP                  | L,              | Cool Grey       | Sterling         | 215mm x 100mm x 65mm | 19   |
| RIVA         |                             | Tornai        | GP                  | L,              | Cream           | Crema            | 215mm x 100mm x 65mm | 19   |
| NEW ARRIVALS |                             | Ypres         | GP                  | D               | Blackish        | Raven            | 215mm x 100mm x 65mm | 19   |
| Ä            | A 50                        | Evening Dusk  | EXP                 | D               | Blackish        | Raven            | 390mm x 110mm x 50mm | 23   |
|              |                             | Lunar Crust   | EXP                 | D               | ■ Warm Grey     | Taupe            | 390mm x 110mm x 50mm | 23   |
|              | PANORAMA 50                 | Midnight      | EXP                 | D               | Blackish        | Raven            | 390mm x 110mm x 50mm | 23   |
|              | ANO                         | Night Sky     | EXP                 | D               | Blackish        | Raven            | 390mm x 110mm x 50mm | 23   |
|              | ₾                           | Snowfield     | GP                  | L               | Cream           | Crema            | 390mm x 110mm x 50mm | 23   |
|              |                             | Beach         | GP                  | М               | Tan             | Bisque           | 230mm x 110mm x 76mm | 16   |
|              | DS                          | Dolomite      | EXP                 | L               | ■ Tan           | Bisque           | 230mm x 110mm x 76mm | 16   |
|              | SAN                         | Granite       | GP                  | L               | Cream           | Crema            | 230mm x 110mm x 76mm | 16   |
|              | SCULPTURED SANDS<br>NATURAL | Magnetite     | EXP                 | D               | Brown           | Sienna           | 230mm x 110mm x 76mm | 16   |
|              | LPTC<br>NA                  | Ochre         | EXP                 | D               | Red             | Rouge            | 230mm x 110mm x 76mm | 16   |
|              | scul                        | Siltstone     | EXP                 | М               | Brown           | Sienna           | 230mm x 110mm x 76mm | 16   |
|              |                             | Volcanic Ash  | EXP                 | L               | Brown           | Sienna           | 230mm x 110mm x 76mm | 16   |
|              | <b>,</b>                    | Arenite       | GP                  | L               | Cream           | Crema            | 230mm x 110mm x 76mm | 16   |
|              | ANDS                        | Calcite       | EXP                 | D               | Red             | Rouge            | 230mm x 110mm x 76mm | 16   |
|              | ED S/                       | Olivine       | EXP                 | М               | Tan             | Bisque           | 230mm x 110mm x 76mm | 16   |
|              | TURE                        | Pumice        | EXP                 | L               | Brown           | Sienna           | 230mm x 110mm x 76mm | 16   |
|              | SCULPTURED SANDS<br>OPAQUE  | Quartz        | GP                  | М               | ● Tan           | Bisque           | 230mm x 110mm x 76mm | 16   |
|              | SC                          | Rockaway      | EXP                 | М               | Brown           | Sienna           | 230mm x 110mm x 76mm | 16   |