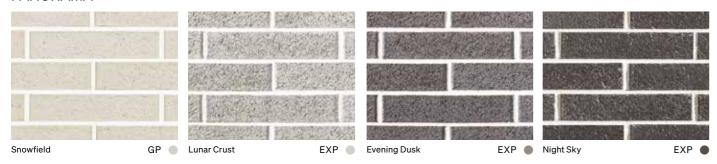

### Panorama 50

The Panorama 50 Collection has an outstanding reputation for bringing finesse and elegance to modern builds. With a longer length, but thinner profile, they work well inside or outside for striking feature walls or exterior cladding.

From horizontal clean lines to herringbone, the Panorama 50 Collection is as versatile as your imagination. With bold, contemporary colours in tasteful hues, these beautifully strong bricks are ideal for expressing design ideas.

# **Product Information Index**

| Collection   | Range                       | Product       | Durability<br>Class | Solar<br>Rating | Colour<br>Group | Colour<br>Scheme | Size                 | Page |
|--------------|-----------------------------|---------------|---------------------|-----------------|-----------------|------------------|----------------------|------|
|              |                             | Cabaret       | EXP                 | М               | Red             | Rouge            | 230mm x 110mm x 76mm | 20   |
|              | FRINGE                      | Festival      | EXP                 | D               | Brown           | Sienna           | 230mm x 110mm x 76mm | 20   |
|              | FRII                        | Street Art    | EXP                 | D               | Brown           | Sienna           | 230mm x 110mm x 76mm | 20   |
|              |                             | Theatre       | EXP                 | L               | Cream           | Crema            | 230mm x 110mm x 76mm | 20   |
|              | S A A                       | Combed        | EXP                 | L               | Cream           | Crema            | 217mm x 114mm x 65mm | 24   |
|              | LA PALOMA<br>SHAPES         | Curved        | EXP                 | L               | Cream           | Crema            | 236mm x 114mm x 50mm | 24   |
|              | SP                          | Tash          | EXP                 | D               | Blackish        | Raven            | 236mm x 114mm x 65mm | 24   |
|              | (0                          | Feldspa Taupe | EXP                 | L               | Cool Grey       | Sterling         | 230mm x 110mm x 76mm | 15   |
|              | MINERAL                     | Gypsum Tan    | EXP                 | М               | Warm Grey       | Taupe            | 230mm x 110mm x 76mm | 15   |
|              | MINE                        | Mica Grey     | EXP                 | М               | Warm Grey       | Taupe            | 230mm x 110mm x 76mm | 15   |
|              | -0                          | Mineral Sands | EXP                 | L               | Cool Grey       | Sterling         | 230mm x 110mm x 76mm | 15   |
|              |                             | Bruges        | GP                  | L               | Brown           | Sienna           | 215mm x 100mm x 65mm | 19   |
|              |                             | Charleroi     | GP                  | D               | Red             | Rouge            | 215mm x 100mm x 65mm | 19   |
|              |                             | Gent          | EXP                 | D               | Blackish        | Raven            | 215mm x 100mm x 65mm | 19   |
|              | Z                           | Hasselt       | GP                  | L,              | Cream           | Crema            | 215mm x 100mm x 65mm | 19   |
|              | NELISSEN                    | Limberg       | GP                  | М               | Blackish        | Raven            | 215mm x 100mm x 65mm | 19   |
|              | N<br>E                      | Mechelen      | EXP                 | D               | Blackish        | Raven            | 215mm x 100mm x 65mm | 19   |
| LS.          |                             | Ostend        | GP                  | L,              | Cool Grey       | Sterling         | 215mm x 100mm x 65mm | 19   |
| RIVA         |                             | Tornai        | GP                  | L,              | Cream           | Crema            | 215mm x 100mm x 65mm | 19   |
| NEW ARRIVALS |                             | Ypres         | GP                  | D               | Blackish        | Raven            | 215mm x 100mm x 65mm | 19   |
| Ä            | A 50                        | Evening Dusk  | EXP                 | D               | Blackish        | Raven            | 390mm x 110mm x 50mm | 23   |
|              |                             | Lunar Crust   | EXP                 | D               | ■ Warm Grey     | Taupe            | 390mm x 110mm x 50mm | 23   |
|              | PANORAMA 50                 | Midnight      | EXP                 | D               | Blackish        | Raven            | 390mm x 110mm x 50mm | 23   |
|              | ANO                         | Night Sky     | EXP                 | D               | Blackish        | Raven            | 390mm x 110mm x 50mm | 23   |
|              | ₾                           | Snowfield     | GP                  | L               | Cream           | Crema            | 390mm x 110mm x 50mm | 23   |
|              |                             | Beach         | GP                  | М               | Tan             | Bisque           | 230mm x 110mm x 76mm | 16   |
|              | DS                          | Dolomite      | EXP                 | L               | ■ Tan           | Bisque           | 230mm x 110mm x 76mm | 16   |
|              | SAN                         | Granite       | GP                  | L               | Cream           | Crema            | 230mm x 110mm x 76mm | 16   |
|              | SCULPTURED SANDS<br>NATURAL | Magnetite     | EXP                 | D               | Brown           | Sienna           | 230mm x 110mm x 76mm | 16   |
|              | LPTC<br>NA                  | Ochre         | EXP                 | D               | Red             | Rouge            | 230mm x 110mm x 76mm | 16   |
|              | scul                        | Siltstone     | EXP                 | М               | Brown           | Sienna           | 230mm x 110mm x 76mm | 16   |
|              |                             | Volcanic Ash  | EXP                 | L               | Brown           | Sienna           | 230mm x 110mm x 76mm | 16   |
|              | <b>,</b>                    | Arenite       | GP                  | L               | Cream           | Crema            | 230mm x 110mm x 76mm | 16   |
|              | ANDS                        | Calcite       | EXP                 | D               | Red             | Rouge            | 230mm x 110mm x 76mm | 16   |
|              | ED S/                       | Olivine       | EXP                 | М               | Tan             | Bisque           | 230mm x 110mm x 76mm | 16   |
|              | TURE                        | Pumice        | EXP                 | L               | Brown           | Sienna           | 230mm x 110mm x 76mm | 16   |
|              | SCULPTURED SANDS<br>OPAQUE  | Quartz        | GP                  | М               | ● Tan           | Bisque           | 230mm x 110mm x 76mm | 16   |
|              | SC                          | Rockaway      | EXP                 | М               | Brown           | Sienna           | 230mm x 110mm x 76mm | 16   |