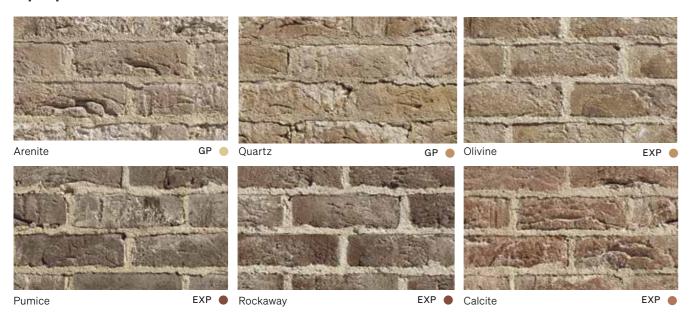

# **Sculptured Sands**

With a broad range of contemporary colours, this naturally elegant collection is adorned with a light application of sand to ensure a harmonious relationship in any environment – indoors or out.

#### Opaque