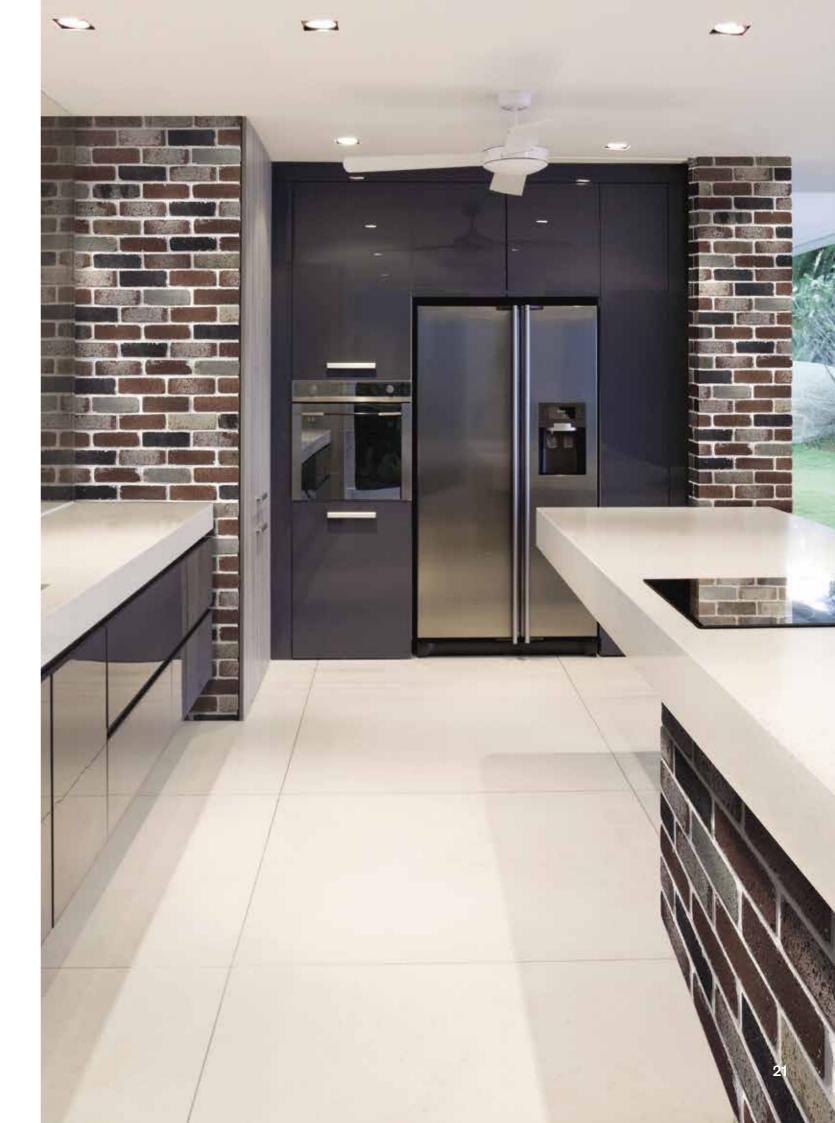

### Panorama 50

The Panorama 50 Collection has an outstanding reputation for bringing finesse and elegance to modern builds. With a longer length, but thinner profile, they work well inside or outside for striking feature walls or exterior cladding.

From horizontal clean lines to herringbone, the Panorama 50 Collection is as versatile as your imagination. With bold, contemporary colours in tasteful hues, these beautifully strong bricks are ideal for expressing design ideas.

FEATURED: EVENING DUSK