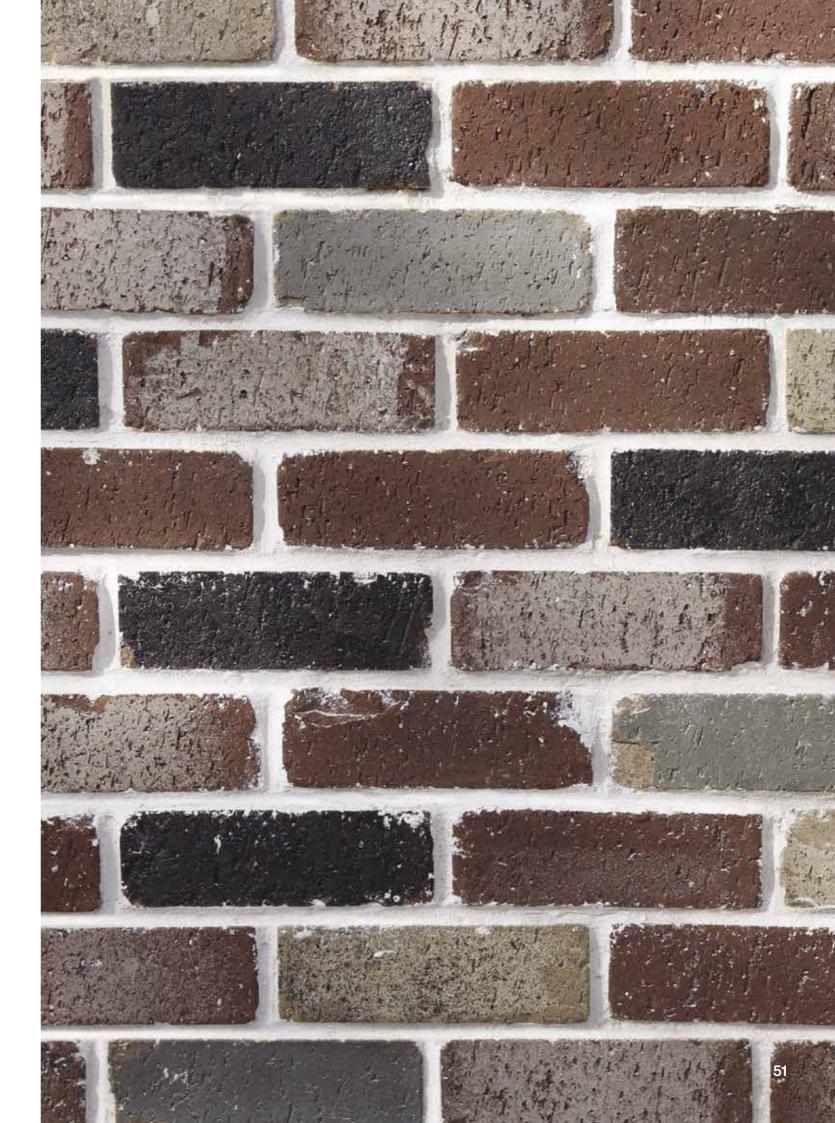

# **Product Information Index**

| Collection   | Range                       | Product       | Durability<br>Class | Solar<br>Rating | Colour<br>Group | Colour<br>Scheme | Size                 | Page |
|--------------|-----------------------------|---------------|---------------------|-----------------|-----------------|------------------|----------------------|------|
|              |                             | Cabaret       | EXP                 | М               | Red             | Rouge            | 230mm x 110mm x 76mm | 20   |
|              | FRINGE                      | Festival      | EXP                 | D               | Brown           | Sienna           | 230mm x 110mm x 76mm | 20   |
|              | FRII                        | Street Art    | EXP                 | D               | Brown           | Sienna           | 230mm x 110mm x 76mm | 20   |
|              |                             | Theatre       | EXP                 | L               | Cream           | Crema            | 230mm x 110mm x 76mm | 20   |
|              | S A A                       | Combed        | EXP                 | L               | Cream           | Crema            | 217mm x 114mm x 65mm | 24   |
|              | LA PALOMA<br>SHAPES         | Curved        | EXP                 | L               | Cream           | Crema            | 236mm x 114mm x 50mm | 24   |
|              | SP                          | Tash          | EXP                 | D               | Blackish        | Raven            | 236mm x 114mm x 65mm | 24   |
|              | (0                          | Feldspa Taupe | EXP                 | L               | Cool Grey       | Sterling         | 230mm x 110mm x 76mm | 15   |
|              | MINERAL                     | Gypsum Tan    | EXP                 | М               | Warm Grey       | Taupe            | 230mm x 110mm x 76mm | 15   |
|              | MINE                        | Mica Grey     | EXP                 | М               | Warm Grey       | Taupe            | 230mm x 110mm x 76mm | 15   |
|              | -0                          | Mineral Sands | EXP                 | L               | Cool Grey       | Sterling         | 230mm x 110mm x 76mm | 15   |
|              |                             | Bruges        | GP                  | L               | Brown           | Sienna           | 215mm x 100mm x 65mm | 19   |
|              |                             | Charleroi     | GP                  | D               | Red             | Rouge            | 215mm x 100mm x 65mm | 19   |
|              |                             | Gent          | EXP                 | D               | Blackish        | Raven            | 215mm x 100mm x 65mm | 19   |
|              | Z                           | Hasselt       | GP                  | L,              | Cream           | Crema            | 215mm x 100mm x 65mm | 19   |
|              | NELISSEN                    | Limberg       | GP                  | М               | Blackish        | Raven            | 215mm x 100mm x 65mm | 19   |
|              | N<br>E                      | Mechelen      | EXP                 | D               | Blackish        | Raven            | 215mm x 100mm x 65mm | 19   |
| LS.          |                             | Ostend        | GP                  | L,              | Cool Grey       | Sterling         | 215mm x 100mm x 65mm | 19   |
| RIVA         |                             | Tornai        | GP                  | L,              | Cream           | Crema            | 215mm x 100mm x 65mm | 19   |
| NEW ARRIVALS |                             | Ypres         | GP                  | D               | Blackish        | Raven            | 215mm x 100mm x 65mm | 19   |
| Ä            | A 50                        | Evening Dusk  | EXP                 | D               | Blackish        | Raven            | 390mm x 110mm x 50mm | 23   |
|              |                             | Lunar Crust   | EXP                 | D               | ■ Warm Grey     | Taupe            | 390mm x 110mm x 50mm | 23   |
|              | PANORAMA 50                 | Midnight      | EXP                 | D               | Blackish        | Raven            | 390mm x 110mm x 50mm | 23   |
|              | ANO                         | Night Sky     | EXP                 | D               | Blackish        | Raven            | 390mm x 110mm x 50mm | 23   |
|              | ₾                           | Snowfield     | GP                  | L               | Cream           | Crema            | 390mm x 110mm x 50mm | 23   |
|              |                             | Beach         | GP                  | М               | Tan             | Bisque           | 230mm x 110mm x 76mm | 16   |
|              | DS                          | Dolomite      | EXP                 | L               | ■ Tan           | Bisque           | 230mm x 110mm x 76mm | 16   |
|              | SAN                         | Granite       | GP                  | L               | Cream           | Crema            | 230mm x 110mm x 76mm | 16   |
|              | SCULPTURED SANDS<br>NATURAL | Magnetite     | EXP                 | D               | Brown           | Sienna           | 230mm x 110mm x 76mm | 16   |
|              | LPTC<br>NA                  | Ochre         | EXP                 | D               | Red             | Rouge            | 230mm x 110mm x 76mm | 16   |
|              | scul                        | Siltstone     | EXP                 | М               | Brown           | Sienna           | 230mm x 110mm x 76mm | 16   |
|              |                             | Volcanic Ash  | EXP                 | L               | Brown           | Sienna           | 230mm x 110mm x 76mm | 16   |
|              | <b>,</b>                    | Arenite       | GP                  | L               | Cream           | Crema            | 230mm x 110mm x 76mm | 16   |
|              | ANDS                        | Calcite       | EXP                 | D               | Red             | Rouge            | 230mm x 110mm x 76mm | 16   |
|              | ED S/                       | Olivine       | EXP                 | М               | Tan             | Bisque           | 230mm x 110mm x 76mm | 16   |
|              | TURE                        | Pumice        | EXP                 | L               | Brown           | Sienna           | 230mm x 110mm x 76mm | 16   |
|              | SCULPTURED SANDS<br>OPAQUE  | Quartz        | GP                  | М               | ● Tan           | Bisque           | 230mm x 110mm x 76mm | 16   |
|              | SC                          | Rockaway      | EXP                 | М               | Brown           | Sienna           | 230mm x 110mm x 76mm | 16   |