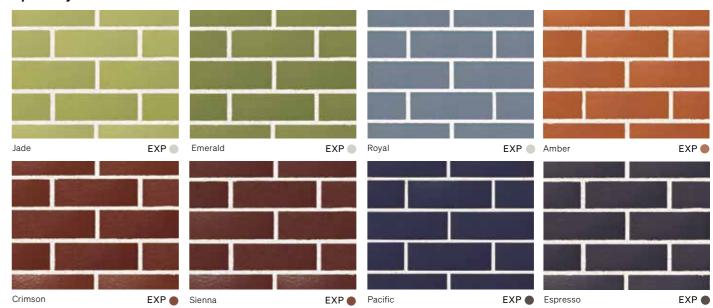

#### Specialty

Glazed – and glassy in their effect, our Speciality range is breathtakingly bold, but also subtly gentle with its intriguing hues and colours. These colours were created for specific projects, but the option to create your own colours offers limitless possibilities. Let us help you make your unique design a reality.

FEATURED: ROYAL