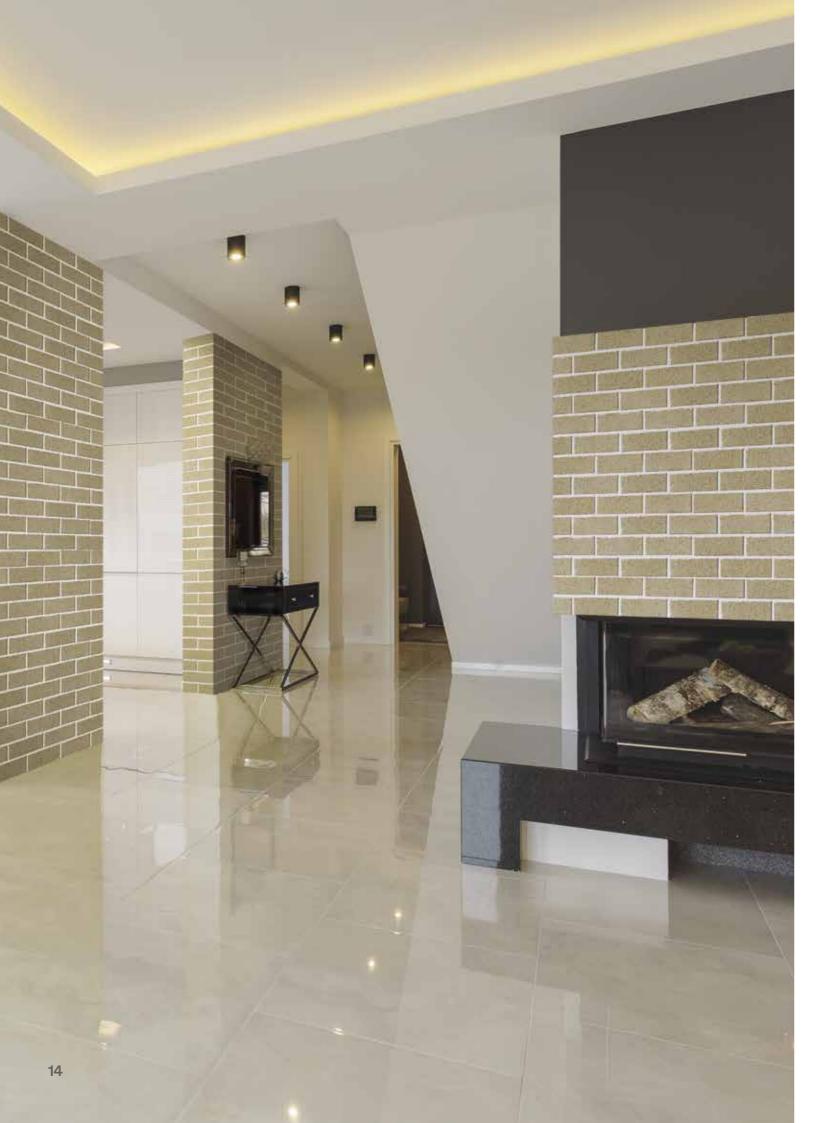

### **Mineral Contours**

Minimalistic, sleek and modern, these bricks are the result of outstanding craftsmanship and leading-edge innovation. Crafted from some of the finest white clays in Australia, their subtle matte colours and gentle speckled surfaces bring an incredibly elegant natural stone finish to interior and exterior projects.

On the surface, the Mineral Contours collection is almost naturally perfect and invitingly tactile, yet their development has been the result of years of work utilising sophisticated kiln processes. These bricks are ideal for feature walls, custom builds, columns and more – indeed anywhere that requires an architecturally designed statement to be made.