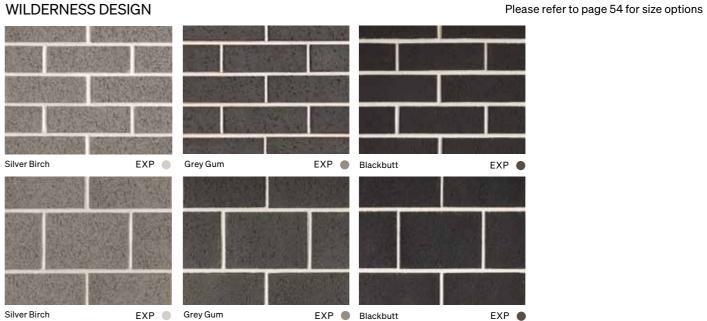

# WILDERNESS DESIGN

The natural beauty of Australia's wilderness provides inspiration for subtle depth and variation of colour, bringing to life every brick in this range. Alongside modern building materials, you'll notice the difference these bricks make with their dramatic and visual proclamation of country.

**FEATURED:** BLACKBUTT DOUBLE HEIGHT / GREY GUM

Everyday life is interesting, varied and about home – feeling comfortable.

This versatile range is a suite of bricks with a lightly textured finish that's full of modern, natural colours of clay, making it easy to design your new home or project with style.

#### WILDERNESS DESIGN

Double Height