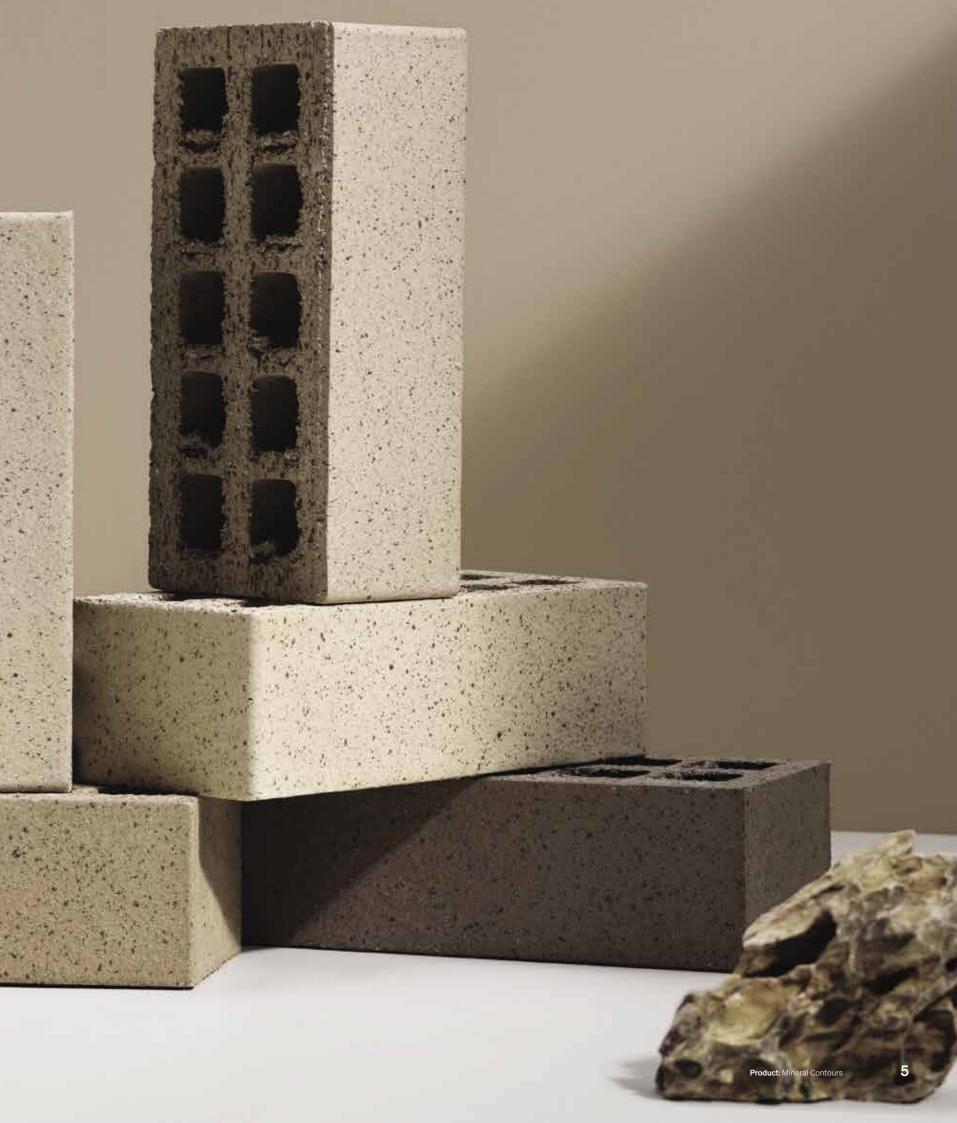

### **Mineral Contours**

Minimalistic, sleek and modern, these bricks are the result of outstanding craftsmanship and leading-edge innovation. Crafted from some of the finest white clays in Australia, their subtle matte colours and gentle speckled surfaces bring an incredibly elegant natural stone finish to interior and exterior projects.

On the surface, the Mineral Contours collection is almost naturally perfect and invitingly tactile, yet their development has been the result of years of work utilising sophisticated kiln processes. These bricks are ideal for feature walls, custom builds, columns and more – indeed anywhere that requires an architecturally designed statement to be made.