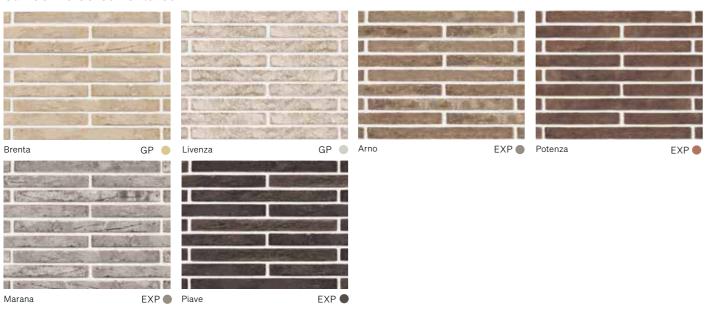

### Nelissen

-

Made with an exquisite rustic texture, Nelissen bricks are sculptured pieces in themselves. In fact, due to the irregular folded grooves and exquisite colours, each is a genuinely unique work of craftsmanship. Created using a combination of age-old materials, and ultra-modern kiln techniques, Nelissen's multi-shade faces and a rich velvety sand surfaces are the result of years of dedicated research and development.

215mm

# **Product Information Index**

| Collection   | Range                       | Product       | Durability<br>Class | Solar<br>Rating | Colour<br>Group | Colour<br>Scheme | Size                 | Page |
|--------------|-----------------------------|---------------|---------------------|-----------------|-----------------|------------------|----------------------|------|
|              |                             | Cabaret       | EXP                 | М               | Red             | Rouge            | 230mm x 110mm x 76mm | 20   |
|              | FRINGE                      | Festival      | EXP                 | D               | Brown           | Sienna           | 230mm x 110mm x 76mm | 20   |
|              | FRII                        | Street Art    | EXP                 | D               | Brown           | Sienna           | 230mm x 110mm x 76mm | 20   |
|              |                             | Theatre       | EXP                 | L               | Cream           | Crema            | 230mm x 110mm x 76mm | 20   |
|              | S A A                       | Combed        | EXP                 | L               | Cream           | Crema            | 217mm x 114mm x 65mm | 24   |
|              | LA PALOMA<br>SHAPES         | Curved        | EXP                 | L               | Cream           | Crema            | 236mm x 114mm x 50mm | 24   |
|              | SP                          | Tash          | EXP                 | D               | Blackish        | Raven            | 236mm x 114mm x 65mm | 24   |
|              | (0                          | Feldspa Taupe | EXP                 | L               | Cool Grey       | Sterling         | 230mm x 110mm x 76mm | 15   |
|              | MINERAL                     | Gypsum Tan    | EXP                 | М               | Warm Grey       | Taupe            | 230mm x 110mm x 76mm | 15   |
|              | MINE                        | Mica Grey     | EXP                 | М               | Warm Grey       | Taupe            | 230mm x 110mm x 76mm | 15   |
|              | -0                          | Mineral Sands | EXP                 | L               | Cool Grey       | Sterling         | 230mm x 110mm x 76mm | 15   |
|              |                             | Bruges        | GP                  | L               | Brown           | Sienna           | 215mm x 100mm x 65mm | 19   |
|              |                             | Charleroi     | GP                  | D               | Red             | Rouge            | 215mm x 100mm x 65mm | 19   |
|              |                             | Gent          | EXP                 | D               | Blackish        | Raven            | 215mm x 100mm x 65mm | 19   |
|              | Z                           | Hasselt       | GP                  | L,              | Cream           | Crema            | 215mm x 100mm x 65mm | 19   |
|              | NELISSEN                    | Limberg       | GP                  | М               | Blackish        | Raven            | 215mm x 100mm x 65mm | 19   |
|              | N<br>E                      | Mechelen      | EXP                 | D               | Blackish        | Raven            | 215mm x 100mm x 65mm | 19   |
| LS.          |                             | Ostend        | GP                  | L,              | Cool Grey       | Sterling         | 215mm x 100mm x 65mm | 19   |
| RIVA         |                             | Tornai        | GP                  | L,              | Cream           | Crema            | 215mm x 100mm x 65mm | 19   |
| NEW ARRIVALS |                             | Ypres         | GP                  | D               | Blackish        | Raven            | 215mm x 100mm x 65mm | 19   |
| Ä            | A 50                        | Evening Dusk  | EXP                 | D               | Blackish        | Raven            | 390mm x 110mm x 50mm | 23   |
|              |                             | Lunar Crust   | EXP                 | D               | ■ Warm Grey     | Taupe            | 390mm x 110mm x 50mm | 23   |
|              | PANORAMA 50                 | Midnight      | EXP                 | D               | Blackish        | Raven            | 390mm x 110mm x 50mm | 23   |
|              | ANO                         | Night Sky     | EXP                 | D               | Blackish        | Raven            | 390mm x 110mm x 50mm | 23   |
|              | ₾                           | Snowfield     | GP                  | L               | Cream           | Crema            | 390mm x 110mm x 50mm | 23   |
|              |                             | Beach         | GP                  | М               | Tan             | Bisque           | 230mm x 110mm x 76mm | 16   |
|              | DS                          | Dolomite      | EXP                 | L               | ■ Tan           | Bisque           | 230mm x 110mm x 76mm | 16   |
|              | SAN                         | Granite       | GP                  | L               | Cream           | Crema            | 230mm x 110mm x 76mm | 16   |
|              | SCULPTURED SANDS<br>NATURAL | Magnetite     | EXP                 | D               | Brown           | Sienna           | 230mm x 110mm x 76mm | 16   |
|              | LPTC<br>NA                  | Ochre         | EXP                 | D               | Red             | Rouge            | 230mm x 110mm x 76mm | 16   |
|              | scul                        | Siltstone     | EXP                 | М               | Brown           | Sienna           | 230mm x 110mm x 76mm | 16   |
|              |                             | Volcanic Ash  | EXP                 | L               | Brown           | Sienna           | 230mm x 110mm x 76mm | 16   |
|              | <b>,</b>                    | Arenite       | GP                  | L               | Cream           | Crema            | 230mm x 110mm x 76mm | 16   |
|              | ANDS                        | Calcite       | EXP                 | D               | Red             | Rouge            | 230mm x 110mm x 76mm | 16   |
|              | ED S/                       | Olivine       | EXP                 | М               | Tan             | Bisque           | 230mm x 110mm x 76mm | 16   |
|              | TURE                        | Pumice        | EXP                 | L               | Brown           | Sienna           | 230mm x 110mm x 76mm | 16   |
|              | SCULPTURED SANDS<br>OPAQUE  | Quartz        | GP                  | М               | ● Tan           | Bisque           | 230mm x 110mm x 76mm | 16   |
|              | SC                          | Rockaway      | EXP                 | М               | Brown           | Sienna           | 230mm x 110mm x 76mm | 16   |

| Collection | Range                    | Product            | Durability<br>Class | Solar<br>Rating | Colour<br>Group | Colour<br>Scheme     | Size                                                                 | Page |
|------------|--------------------------|--------------------|---------------------|-----------------|-----------------|----------------------|----------------------------------------------------------------------|------|
|            |                          | Azul               | EXP                 | D               | Blackish        | Tailored<br>Elegance | 230mm x 110mm x 76mm<br>230mm x 110mm x 50mm                         | 29   |
|            | AMC                      | Castellana         | EXP                 | L               | O White         | Blanco               | 230mm x 110mm x 76mm<br>230mm x 110mm x 50mm<br>290mm x 110mm x 50mm | 29   |
|            | LA PALOMA                | Miro               | EXP                 | L               | O White         | Blanco               | 230mm x 110mm x 76mm<br>230mm x 110mm x 50mm<br>290mm x 110mm x 50mm | 29   |
|            |                          | Romero             | EXP                 | D               | Blackish        | Blue Mood            | 230mm x 110mm x 76mm<br>230mm x 110mm x 50mm<br>290mm x 110mm x 50mm | 29   |
|            | A<br>OMA<br>TICO         | Gaudi              | EXP                 | D               | Blackish        | Raven                | 475mm x 100mm x 40mm                                                 | 29   |
|            | LA<br>PALOMA<br>RUSTICO  | Miro               | GP                  | L               | O White         | Blanco               | 475mm x 100mm x 40mm                                                 | 29   |
|            | >                        | Arno               | EXP                 | L               | Warm Grey       | Taupe                | 500mm x 100mm x 40mm                                                 | 28   |
|            | O RAV                    | Brenta             | EXP                 | L               | Cream           | Crema                | 500mm x 100mm x 40mm                                                 | 28   |
|            | SAN SELMO CORSO RAW      | Livenza            | EXP                 | М               | Cool Grey       | Sterling             | 500mm x 100mm x 40mm                                                 | 28   |
|            | ЕГМО                     | Marana             | EXP                 | D               | Warm Grey       | Taupe                | 500mm x 100mm x 40mm                                                 | 28   |
|            | SANSI                    | Piave              | EXP                 | D               | Blackish        | Raven                | 500mm x 100mm x 40mm                                                 | 28   |
|            |                          | Potenza            | EXP                 | D               | Red             | Rouge                | 500mm x 100mm x 40mm                                                 | 28   |
|            | RED                      | Arno               | EXP                 | L               | Warm Grey       | Taupe                | 500mm x 100mm x 40mm                                                 | 28   |
|            | EXTU                     | Brenta             | GP                  | L               | Cream           | Crema                | 500mm x 100mm x 40mm                                                 | 28   |
|            | SAN SELMO CORSO TEXTURED | Livenza            | GP                  | М               | Cool Grey       | Sterling             | 500mm x 100mm x 40mm                                                 | 28   |
| Σ          |                          | Marana             | EXP                 | D               | Warm Grey       | Taupe                | 500mm x 100mm x 40mm                                                 | 28   |
| PREMIUM    |                          | Piave              | EXP                 | D               | Blackish        | Raven                | 500mm x 100mm x 40mm                                                 | 28   |
| 죠          |                          | Potenza            | EXP                 | D               | Red             | Rouge                | 500mm x 100mm x 40mm                                                 | 28   |
|            | SAN SELMO<br>RECLAIMED   | Aged Red           | GP                  | М               | Red             | Rouge                | 230mm x 110mm x 76mm                                                 | 28   |
|            |                          | Limewash           | GP                  | L               | Red             | Rouge                | 230mm x 110mm x 76mm                                                 | 28   |
|            | SAI                      | Reclaimed Original | GP                  | М               | Red             | Rouge                | 230mm x 110mm x 76mm                                                 | 28   |
|            |                          | Cloudy Silver      | GP                  | М               | Cool Grey       | Sterling             | 230mm x 110mm x 76mm                                                 | 29   |
|            | SAN SELMO<br>SMOKED      | Grey Cashmere      | GP                  | L               | Cool Grey       | Sterling             | 230mm x 110mm x 76mm                                                 | 29   |
|            | SANS                     | Opaque Slate       | GP                  | М               | Cool Grey       | Sterling             | 230mm x 110mm x 76mm                                                 | 29   |
|            | 0,                       | Wild Storm         | GP                  | D               | Blackish        | Raven                | 230mm x 110mm x 76mm                                                 | 29   |
|            | Ŧ                        | Chill              | EXP                 | М               | Cool Grey       | Sterling             | 230mm x 110mm x 76mm                                                 | 29   |
|            | MOOT                     | Jazz               | EXP                 | D               | Warm Grey       | Taupe                | 230mm x 110mm x 76mm                                                 | 29   |
|            | ULTRA SMOOTH             | Rhythm             | EXP                 | D               | Brown           | Sienna               | 230mm x 110mm x 76mm                                                 | 29   |
|            | DE.                      | Tempo              | EXP                 | L               | Cream           | Crema                | 230mm x 110mm x 76mm                                                 | 29   |
|            |                          | Arctic Crystal     | EXP                 | N/A             | O White         | Blanco               | 230mm x 110mm x 76mm<br>110mm x 110mm x 76mm                         | 31   |
|            | LASS                     | Aquamarine         | EXP                 | N/A             | Cool Grey       | Sterling             | 230mm x 110mm x 76mm<br>110mm x 110mm x 76mm                         | 31   |
|            | IAN G                    | Blue Sapphire      | EXP                 | N/A             | Cool Grey       | Blue Mood            | 230mm x 110mm x 76mm<br>110mm x 110mm x 76mm                         | 31   |
|            | VENETIAN GLASS           | Golden Amber       | EXP                 | N/A             | ● Tan           | Bisque               | 230mm x 110mm x 76mm<br>110mm x 110mm x 76mm                         | 31   |
|            | >                        | Smokey Quartz      | EXP                 | N/A             | Brown           | Sienna               | 230mm x 110mm x 76mm<br>110mm x 110mm x 76mm                         | 31   |
|            |                          |                    |                     |                 |                 |                      |                                                                      |      |