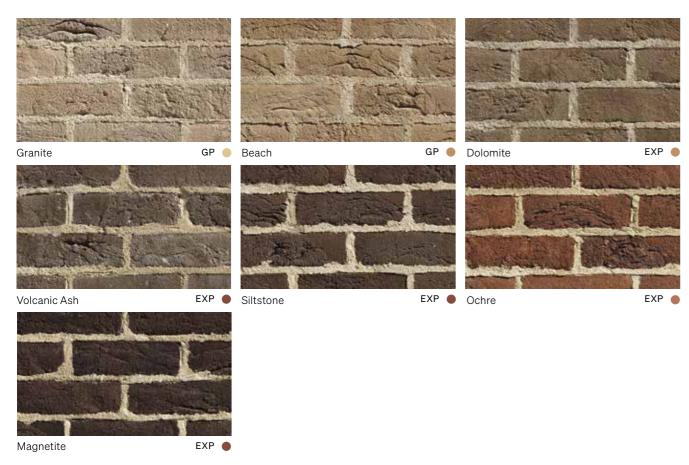

# **Sculptured Sands**

With a broad range of contemporary colours, this naturally elegant collection is adorned with a light application of sand to ensure a harmonious relationship in any environment – indoors or out.

#### Natural