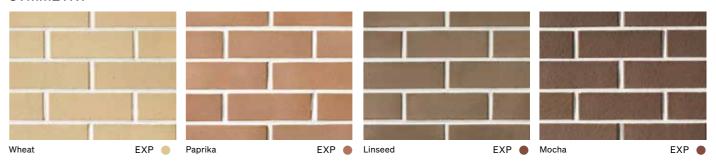

#### **SYMMETRY**

A question of balance. The specially developed Symmetry range perfectly suit clean, crisp and precise architectural designs and are also suitable for smaller projects and decorative brickwork. Their simple smooth finish assures a clean line that enhances the functionality of brickwork as architectural form.

EATURED, PAPPIKA

#### **GOVERNOR**

Robust, down-to-earth, authentic sand stock brick, the much-loved Governor range is made from quality materials using traditional manufacturing methods. Governor adds cachet to your home with their uneven and folded form, capturing the colours and textures of classic heritage brickwork.

FEATURED: GIPPS