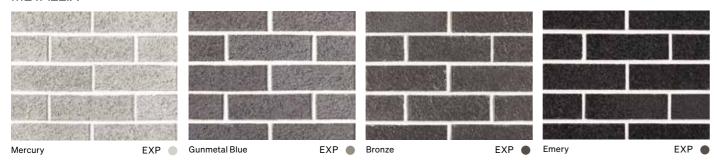

# Luxe Collection

#### METALLIX

A brick face that glimmers, sparks immediate interest and which possesses great subtlety. With its depth of colour the Metallix range reflects light on finished brickwork, creating a satin metallic sheen that will lend depth and sophistication to your project.

EEATUBED, BBONZE