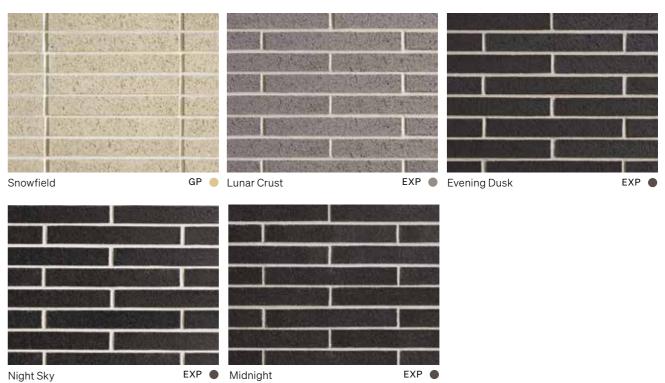

### Panorama 50

The Panorama 50 Collection has an outstanding reputation for bringing finesse and elegance to modern builds. With a longer length, but thinner profile, they work well inside or outside for striking feature walls or exterior cladding.

From horizontal clean lines to herringbone, the Panorama 50 Collection is as versatile as your imagination. With bold, contemporary colours in tasteful hues, these beautifully strong bricks are ideal for expressing design ideas.

FEATURED: EVENING DUSK