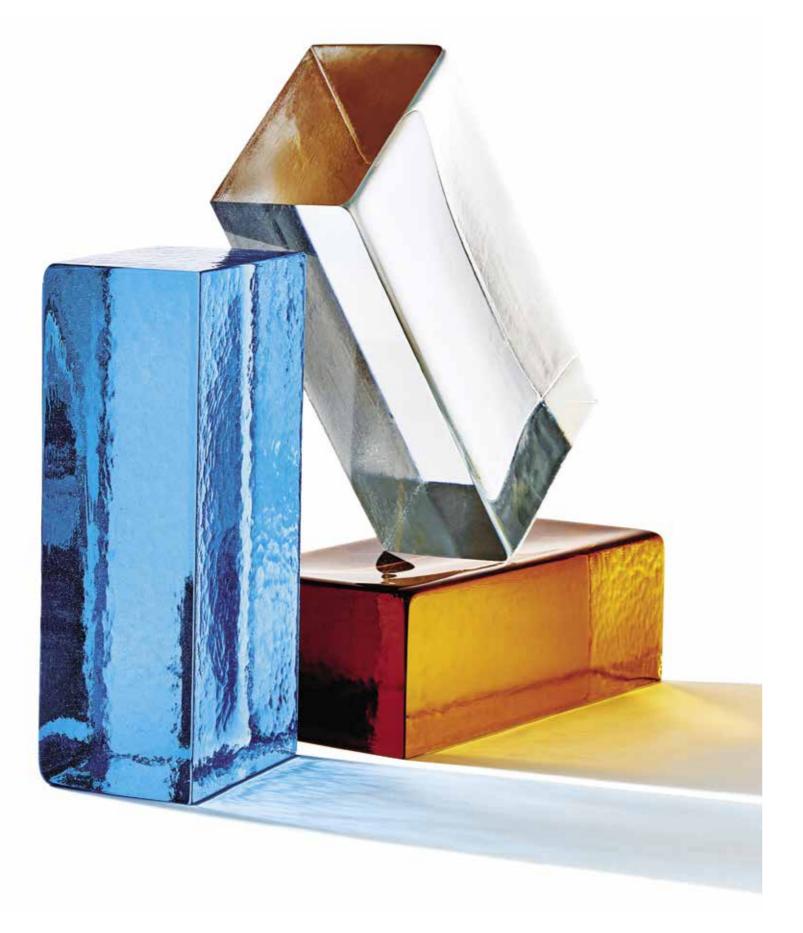

# **Venetian Glass**

Please refer to page 53 for size options

For further details on the installation of glass bricks, please refer to the Venetian Glass Technical Manual:

australbricks.com.au/technical-information