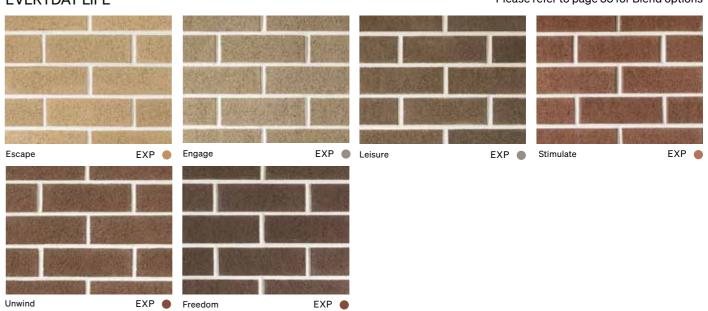

**FEATURED:** BLACKBUTT DOUBLE HEIGHT / GREY GUM

Everyday life is interesting, varied and about home – feeling comfortable.

This versatile range is a suite of bricks with a lightly textured finish that's full of modern, natural colours of clay, making it easy to design your new home or project with style.

FEATURED: ENGAGE

AUSTRAL BRICKS Essentials collection