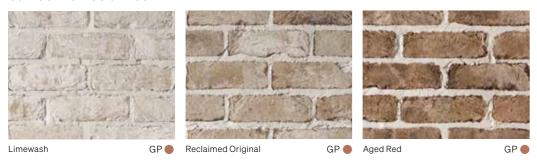

Collection is as versatile as your imagination. With bold, contemporary colours in tasteful hues, these beautifully strong bricks are ideal for expressing design ideas.



## La Paloma Shapes

Spain has a history of passion, colour and vibrancy – and that's exactly what La Paloma delivers.

Available in three different forms, each brick is a standard size but has been refined and tested using innovative techniques and strong architectural design cues. Created using a high-quality clay and shaped to provide stunning contrasts, each brick is a beauty to behold.

Beautiful as architectural feature highlights, and equally elegant as a feature wall or façade, this collection is designed to inspire creative bold expressions.



Note: Only available in Azul & Miro





#### San Selmo Reclaimed



#### San Selmo Corso Raw



#### San Selmo Corso Textured



#### San Selmo Smoked



#### La Paloma



#### La Paloma Rùstico



#### Ultra Smooth





# **Venetian Glass**



Please refer to page 53 for size options

For further details on the installation of glass bricks, please refer to the Venetian Glass Technical Manual:

australbricks.com.au/technical-information

# Glazed Collection

#### Specialty

Glazed – and glassy in their effect, our Speciality range is breathtakingly bold, but also subtly gentle with its intriguing hues and colours. These colours were created for specific projects, but the option to create your own colours offers limitless possibilities. Let us help you make your unique design a reality.

FEATURED: ROYAL

#### Burlesque

Making a statement – and the provoc