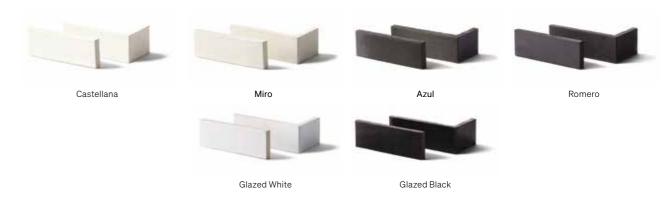

## La Paloma Shapes

Spain has a history of passion, colour and vibrancy – and that's exactly what La Paloma delivers.

Available in three different forms, each brick is a standard size but has been refined and tested using innovative techniques and strong architectural design cues. Created using a high-quality clay and shaped to provide stunning contrasts, each brick is a beauty to behold.

Beautiful as architectural feature highlights, and equally elegant as a feature wall or façade, this collection is designed to inspire creative bold expressions.

Note: Only available in Azul & Miro